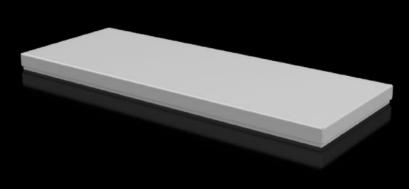

## CX 6730.810 - Cover plate For CX console system

To seal the roof opening of CX pedestals and desk units.

## Features

| Model No.                               | CX 6730.810                                     |
|-----------------------------------------|-------------------------------------------------|
| Material                                | Sheet steel                                     |
| Surface finish                          | Textured paint                                  |
| Colour                                  | RAL 7035                                        |
| Supply includes                         | Assembly parts                                  |
| To fit                                  | Enclosure type: CX desk unit<br>Width: = 600 mm |
| Protection category NEMA                | NEMA 1<br>NEMA 12                               |
| IP protection category to IEC 60<br>529 | IP 55                                           |
| Packs of                                | 1 pc(s).                                        |
| Net weight                              | 2.8                                             |
| Gross weight                            | 2.923                                           |
| Customs tariff number                   | 94039910                                        |
| EAN                                     | 4028177983465                                   |
| ETIM 9                                  | EC000784                                        |
| ETIM 8                                  | EC000784                                        |
| ECLASS 8.0                              | 27180504                                        |
|                                         |                                                 |