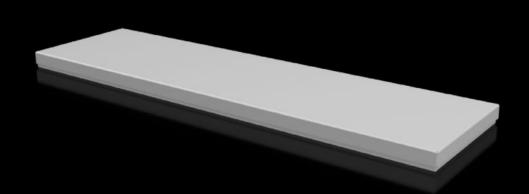

## CX 6730.820 - Cover plate For CX console system

To seal the roof opening of CX pedestals and desk units.

#### **Features**

| Model No.                               | CX 6730.820                                     |
|-----------------------------------------|-------------------------------------------------|
| Material                                | Sheet steel                                     |
| Surface finish                          | Textured paint                                  |
| Colour                                  | RAL 7035                                        |
| Supply includes                         | Assembly parts                                  |
| To fit                                  | Enclosure type: CX desk unit<br>Width: = 800 mm |
| Protection category NEMA                | NEMA 1<br>NEMA 12                               |
| IP protection category to IEC 60<br>529 | IP 55                                           |
| Packs of                                | 1 pc(s).                                        |
| Net weight                              | 3.65                                            |
| Gross weight                            | 3.729                                           |
| Customs tariff number                   | 94039910                                        |
| EAN                                     | 4028177983458                                   |
| ETIM 9                                  | EC000784                                        |
| ETIM 8                                  | EC000784                                        |
| ECLASS 8.0                              | 27180504                                        |
|                                         |                                                 |