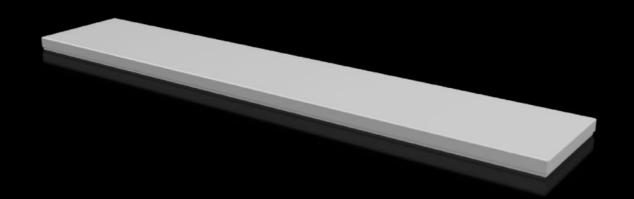

## CX 6730.830 - Cover plate For CX console system

To seal the roof opening of CX pedestals and desk units.

#### **Features**

| Model No.                               | CX 6730.830                                       |
|-----------------------------------------|---------------------------------------------------|
| Material                                | Sheet steel                                       |
| Surface finish                          | Textured paint                                    |
| Colour                                  | RAL 7035                                          |
| Supply includes                         | Assembly parts                                    |
| To fit                                  | Enclosure type: CX desk unit<br>Width: = 1,200 mm |
| Protection category NEMA                | NEMA 1<br>NEMA 12                                 |
| IP protection category to IEC 60<br>529 | IP 55                                             |
| Packs of                                | 1 pc(s).                                          |
| Net weight                              | 5.3                                               |
| Gross weight                            | 5.44                                              |
| Customs tariff number                   | 94039910                                          |
| EAN                                     | 4028177983441                                     |
| ETIM 9                                  | EC000784                                          |
| ETIM 8                                  | EC000784                                          |
| ECLASS 8.0                              | 27180504                                          |
|                                         |                                                   |