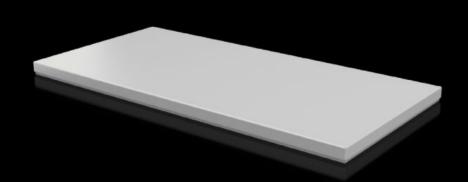

## CX 6730.910 - Cover plate For CX console system

To seal the roof opening of CX pedestals and desk units.

#### **Features**

| Model No.                            | CX 6730.910                                                       |
|--------------------------------------|-------------------------------------------------------------------|
| Material                             | Sheet steel                                                       |
| Surface finish                       | Textured paint                                                    |
| Colour                               | RAL 7035                                                          |
| Supply includes                      | Assembly parts                                                    |
| To fit                               | Enclosure type: CX pedestal<br>Width: = 800 mm<br>Depth: = 400 mm |
| Protection category NEMA             | NEMA 1<br>NEMA 12                                                 |
| IP protection category to IEC 60 529 | IP 55                                                             |
| Packs of                             | 1 pc(s).                                                          |
| Net weight                           | 5.4                                                               |
| Gross weight                         | 5.53                                                              |
| Customs tariff number                | 94039910                                                          |
| EAN                                  | 4028177983533                                                     |
| ETIM 9                               | EC000784                                                          |
| ETIM 8                               | EC000784                                                          |
| ECLASS 8.0                           | 27180504                                                          |