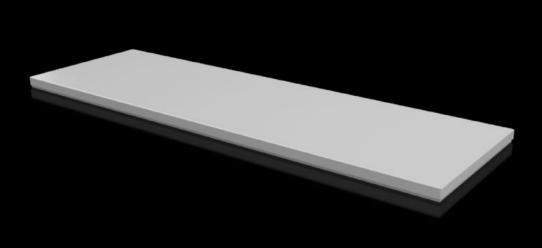

### CX 6730.920 - Cover plate For CX console system

To seal the roof opening of CX pedestals and desk units.

#### Features

| Model No.                               | CX 6730.920                                                         |
|-----------------------------------------|---------------------------------------------------------------------|
| Material                                | Sheet steel                                                         |
| Surface finish                          | Textured paint                                                      |
| Colour                                  | RAL 7035                                                            |
| Supply includes                         | Assembly parts                                                      |
| To fit                                  | Enclosure type: CX pedestal<br>Width: = 1,200 mm<br>Depth: = 400 mm |
| Protection category NEMA                | NEMA 1<br>NEMA 12                                                   |
| IP protection category to IEC 60<br>529 | IP 55                                                               |
| Packs of                                | 1 pc(s).                                                            |
| Net weight                              | 7.5                                                                 |
| Gross weight                            | 8                                                                   |
| Customs tariff number                   | 94039910                                                            |
| EAN                                     | 4028177983526                                                       |
| ETIM 9                                  | EC000784                                                            |
| ETIM 8                                  | EC000784                                                            |
| ECLASS 8.0                              | 27180504                                                            |
|                                         |                                                                     |