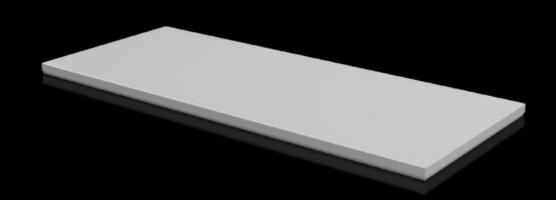

## CX 6730.960 - Cover plate For CX console system

To seal the roof opening of CX pedestals and desk units.

#### **Features**

| Model No.                            | CX 6730.960                                                         |
|--------------------------------------|---------------------------------------------------------------------|
| Material                             | Sheet steel                                                         |
| Surface finish                       | Textured paint                                                      |
| Colour                               | RAL 7035                                                            |
| Supply includes                      | Assembly parts                                                      |
| To fit                               | Enclosure type: CX pedestal<br>Width: = 1,200 mm<br>Depth: = 500 mm |
| Protection category NEMA             | NEMA 1<br>NEMA 12                                                   |
| IP protection category to IEC 60 529 | IP 55                                                               |
| Packs of                             | 1 pc(s).                                                            |
| Net weight                           | 9                                                                   |
| Gross weight                         | 9.5                                                                 |
| Customs tariff number                | 94039910                                                            |
| EAN                                  | 4028177983489                                                       |
| ETIM 9                               | EC000784                                                            |
| ETIM 8                               | EC000784                                                            |
| ECLASS 8.0                           | 27180504                                                            |