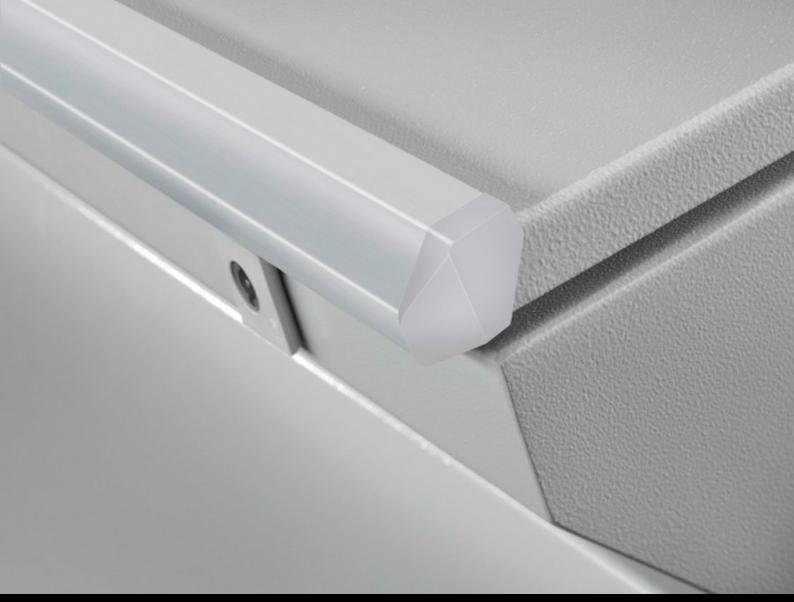

## TP 6731.120 - TP aluminium strip

Prevents wiring plans etc. from slipping.

## **Features**

| Model No.             | TP 6731.120                                                                            |
|-----------------------|----------------------------------------------------------------------------------------|
| Product description   | For retrospective external mounting on TP desk units, consoles and one-piece consoles. |
| Applications          | TP three-part/two-part                                                                 |
|                       | One-piece consoles TP                                                                  |
|                       | May be mounted on all enclosures/covers with 20 mm fold height                         |
|                       | (max. metal thickness 2 mm)                                                            |
| Material              | Extruded aluminium section                                                             |
|                       | Cover caps: Plastic                                                                    |
| Surface finish        | Aluminium extruded section: natural anodised                                           |
| Colour                | Cover caps: RAL 7035                                                                   |
| Length                | 1,750 mm                                                                               |
| Installation options  | Easily cut to length for other sizes                                                   |
|                       | 3 x width 600 mm                                                                       |
|                       | 2 x width 800 mm                                                                       |
|                       | 1 x width 1000 mm + 1 x width 600 mm                                                   |
|                       | 1 x width 1200 mm                                                                      |
|                       | 1 x width 1600 mm                                                                      |
| Packs of              | 1 pc(s).                                                                               |
| Net weight            | 0.847                                                                                  |
| Gross weight          | 0.947                                                                                  |
| Customs tariff number | 76169990                                                                               |
| EAN                   | 4028177662513                                                                          |
| ETIM 9                | EC002620                                                                               |
| ECLASS 8.0            | 27189261                                                                               |
|                       |                                                                                        |