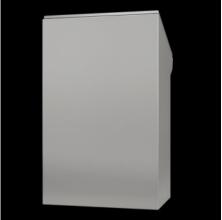

## CX 6742.000 - CX one-piece console

One-piece console for operating and monitoring, with large mounting plate and a high protection category of IP 55, available in four different widths.

#### **Features**

| Model No.       | CX 6742.000                                                                                                                                                                                                                                                                  |
|-----------------|------------------------------------------------------------------------------------------------------------------------------------------------------------------------------------------------------------------------------------------------------------------------------|
| Design          | One-piece consoles                                                                                                                                                                                                                                                           |
| Material        | Enclosure: Sheet steel 1.5 mm  Door and console cover: Sheet steel, 2.0 mm, all-round foamed-in PU seal  Mounting plate: Sheet steel, 2.5 mm                                                                                                                                 |
| Surface finish  | Enclosure, cover and door: Dipcoat-primed, powder-coated on the outside, textured paint  Mounting plate: Zinc-plated                                                                                                                                                         |
| Colour          | RAL 7035                                                                                                                                                                                                                                                                     |
| Supply includes | Enclosure, solid back and sides Door or double-door at front, with 3-point locking system Mounting plate Cover with cam locks, hinged at the rear, 2 stays with automatic latching. Automatic unlatching on the left, manual on the right. Gland plate Lock: 3 mm double-bit |
| Dimensions      | Width: 1,200 mm<br>Height: 970 mm<br>Depth: 400 mm                                                                                                                                                                                                                           |

### Features

| 1,120 mm x 900 mm                                                                  |
|------------------------------------------------------------------------------------|
| 495 mm                                                                             |
| 400 mm                                                                             |
| 2                                                                                  |
| IK10                                                                               |
| IP 55                                                                              |
| NEMA 1<br>NEMA 12                                                                  |
| Sheet steel                                                                        |
| Width: 1,200 mm<br>Height: 970 mm<br>Depth (top): 495 mm<br>Depth (bottom): 400 mm |
| 1 pc(s).                                                                           |
| 83                                                                                 |
| 86.75                                                                              |
| 94032080                                                                           |
| 4028177983625                                                                      |
| EC000784                                                                           |
| EC000784                                                                           |
| 27180504                                                                           |
|                                                                                    |