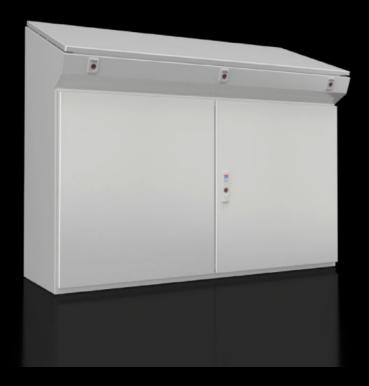

## CX 6742.000 - CX one-piece console

One-piece console for operating and monitoring, with large mounting plate and a high protection category of IP 55, available in four different widths.

#### **Features**

| Model No.       | CX 6742.000                                                                                                                                                                                                                                                                  |
|-----------------|------------------------------------------------------------------------------------------------------------------------------------------------------------------------------------------------------------------------------------------------------------------------------|
| Design          | One-piece consoles                                                                                                                                                                                                                                                           |
| Material        | Enclosure: Sheet steel 1.5 mm  Door and console cover: Sheet steel, 2.0 mm, all-round foamed-in PU seal  Mounting plate: Sheet steel, 2.5 mm                                                                                                                                 |
| Surface finish  | Enclosure, cover and door: Dipcoat-primed, powder-coated on the outside, textured paint  Mounting plate: Zinc-plated                                                                                                                                                         |
| Colour          | RAL 7035                                                                                                                                                                                                                                                                     |
| Supply includes | Enclosure, solid back and sides Door or double-door at front, with 3-point locking system Mounting plate Cover with cam locks, hinged at the rear, 2 stays with automatic latching. Automatic unlatching on the left, manual on the right. Gland plate Lock: 3 mm double-bit |
| Dimensions      | Width: 1,200 mm<br>Height: 970 mm<br>Depth: 400 mm                                                                                                                                                                                                                           |

### Features

| 1,120 mm x 900 mm                                                                  |
|------------------------------------------------------------------------------------|
| 495 mm                                                                             |
| 400 mm                                                                             |
| 2                                                                                  |
| IK10                                                                               |
| IP 55                                                                              |
| NEMA 1<br>NEMA 12                                                                  |
| Sheet steel                                                                        |
| Width: 1,200 mm<br>Height: 970 mm<br>Depth (top): 495 mm<br>Depth (bottom): 400 mm |
| 1 pc(s).                                                                           |
| 83                                                                                 |
| 86.75                                                                              |
| 94032080                                                                           |
| 4028177983625                                                                      |
| EC000784                                                                           |
| EC000784                                                                           |
| 27180504                                                                           |
|                                                                                    |