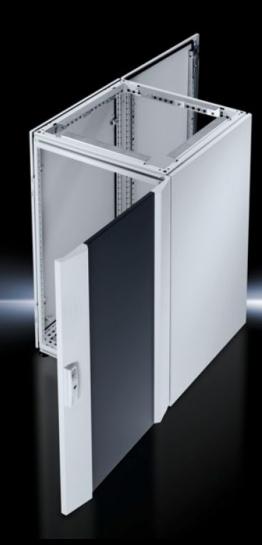

### IW 6900.100 - Industrial Workstations

Lower enclosure based on TS 8 for Industrial Workstations.

#### **Features**

| Model No.                            | IW 6900.100                                                                                                                  |
|--------------------------------------|------------------------------------------------------------------------------------------------------------------------------|
| Design                               | Designer door, rear door                                                                                                     |
| Material                             | Enclosure, designer door, rear door: Sheet steel                                                                             |
| Surface finish                       | Enclosure: Dipcoat-primed, powder-coated on the outside, textured paint                                                      |
| Colour                               | Enclosure: RAL 7035                                                                                                          |
| Supply includes                      | Enclosure with side panels screw-fastened from the inside, base with gland plate and levelling feet Designer door, rear door |
| Dimensions                           | Width: 600 mm<br>Height: 900 mm<br>Depth: 600 mm                                                                             |
| IP protection category to IEC 60 529 | IP 55                                                                                                                        |
| Protection category NEMA             | NEMA 12                                                                                                                      |
| Packs of                             | 1 pc(s).                                                                                                                     |
| Net weight                           | 58.103                                                                                                                       |
| Gross weight                         | 59.9                                                                                                                         |
| Customs tariff number                | 94032080                                                                                                                     |
| EAN                                  | 4028177290044                                                                                                                |
| ETIM 9                               | EC002502                                                                                                                     |
| ECLASS 8.0                           | 27180501                                                                                                                     |