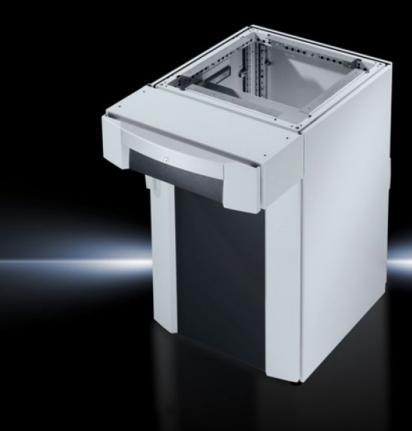

### IW 6900.400 - Industrial Workstations

Lower enclosure based on TS 8 for Industrial Workstations.

#### **Features**

| Model No.                            | IW 6900.400                                                                                                                                  |
|--------------------------------------|----------------------------------------------------------------------------------------------------------------------------------------------|
| Design                               | Drawer section, designer door, rear door                                                                                                     |
| Material                             | Enclosure, drawer tray, designer door and rear door: Sheet steel                                                                             |
| Surface finish                       | Enclosure: Dipcoat-primed, powder-coated on the outside, textured paint                                                                      |
| Colour                               | Enclosure: RAL 7035                                                                                                                          |
| Supply includes                      | Enclosure with side panels screw-fastened from the inside, base with gland plate and levelling feet Drawer section, designer door, rear door |
| Depth with drawer section            | 890 mm                                                                                                                                       |
| Dimensions                           | Width: 600 mm<br>Height: 900 mm<br>Depth: 600 mm                                                                                             |
| IP protection category to IEC 60 529 | IP 54                                                                                                                                        |
| Protection category NEMA             | NEMA 12                                                                                                                                      |
| Packs of                             | 1 pc(s).                                                                                                                                     |
| Net weight                           | 70.81                                                                                                                                        |
| Gross weight                         | 73                                                                                                                                           |
| EAN                                  | 4028177290068                                                                                                                                |
| ETIM 9                               | EC002502                                                                                                                                     |
| ECLASS 8.0                           | 27180501                                                                                                                                     |