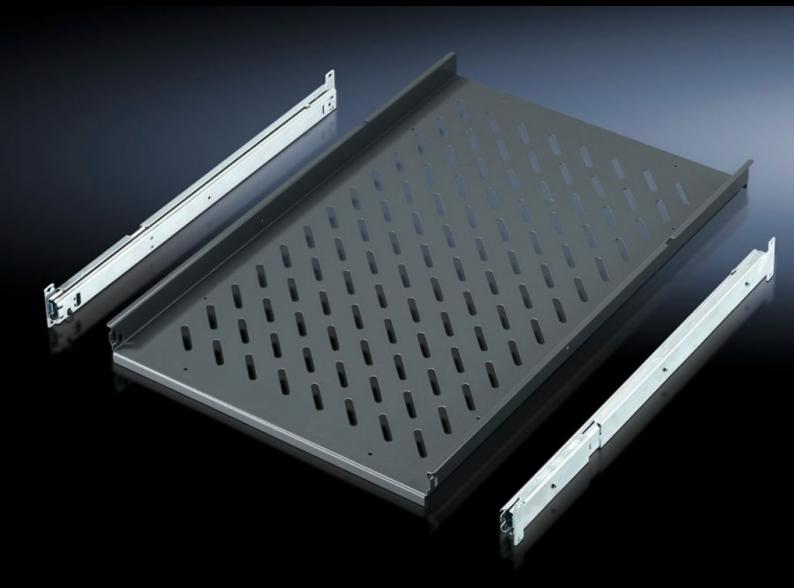

# IW 6902.980 - Component shelf, pull-out for TS, VX SE, PC, IW

For direct mounting on the vertical TS enclosure section, enclosure width.

#### **Features**

| Model No.                     | IW 6902.980                                                                                                   |  |
|-------------------------------|---------------------------------------------------------------------------------------------------------------|--|
| Product description           | For direct mounting on the vertical TS enclosure section.                                                     |  |
| Applications                  | On the vertical TS, VX SE enclosure section                                                                   |  |
| Material                      | Sheet steel                                                                                                   |  |
| Colour                        | RAL 7015                                                                                                      |  |
| Supply includes               | 2 telescopic slides                                                                                           |  |
| Load capacity                 | 30 kg surface load, static                                                                                    |  |
| Note                          | For enclosures without mounting plate                                                                         |  |
| Support area                  | Width: 465 mm<br>Depth: 745 mm                                                                                |  |
| To fit                        | Enclosure type: TS PC IW VX SE Width: = 600 mm Depth: = 800 mm                                                |  |
| Packs of                      | 1 pc(s).                                                                                                      |  |
| Net weight                    | 8.393                                                                                                         |  |
| Gross weight                  | 8.835                                                                                                         |  |
| PCF per pack (cradle-to-gate) | 34.7 kg CO2 eq (Cat B)                                                                                        |  |
| Note on PCF category          | Category B: PCF value (cradle-to-gate) based on the product weight approximately calculated and self-declared |  |
| Customs tariff number         | 94039910                                                                                                      |  |
| EAN                           | 4028177289871                                                                                                 |  |
|                               |                                                                                                               |  |