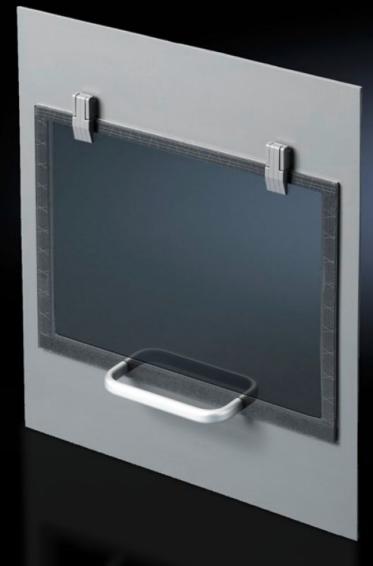

## IW 6903.200 - Paper removal flap for installation in surfaces

For installation in surfaces, facilitates easy removal of pages from the printer without opening the enclosure door.

## Features

| Model No.             | IW 6903.200                                                                                                                |
|-----------------------|----------------------------------------------------------------------------------------------------------------------------|
| Design                | DIN A4                                                                                                                     |
| Product description   | Facilitates easy removal of pages from the printer without opening the enclosure door. Plexiglass flap with magnetic lock. |
| Colour                | RAL 7015                                                                                                                   |
| Packs of              | 1 pc(s).                                                                                                                   |
| Net weight            | 1.904                                                                                                                      |
| Gross weight          | 2.12                                                                                                                       |
| Customs tariff number | 94039910                                                                                                                   |
| EAN                   | 4028177524729                                                                                                              |
| ETIM 9                | EC002617                                                                                                                   |
| ECLASS 8.0            | 27189260                                                                                                                   |
|                       |                                                                                                                            |