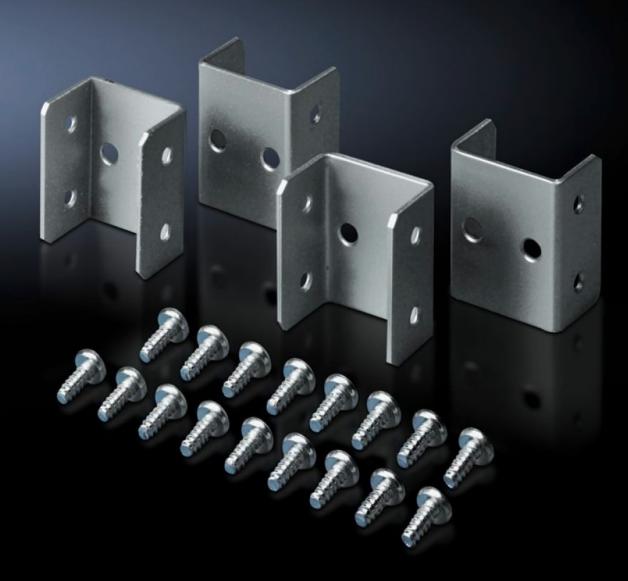

## TE 7000.640 - Baying kit for TE 7000

For connecting individual enclosures into bayed suites at the sides.

## Features

| Model No.           | TE 7000.640                                                                                                                           |
|---------------------|---------------------------------------------------------------------------------------------------------------------------------------|
| Product description | For connecting individual enclosures into bayed suites at the sides.<br>The enclosures are connected between the base and roof frame. |
| Material            | Sheet steel, zinc-plated                                                                                                              |
| Supply includes     | Assembly parts                                                                                                                        |
| Dimensions          | Width: 40 mm                                                                                                                          |
| Packs of            | 4 pc(s).                                                                                                                              |
| ECLASS 8.0          | 27189263                                                                                                                              |