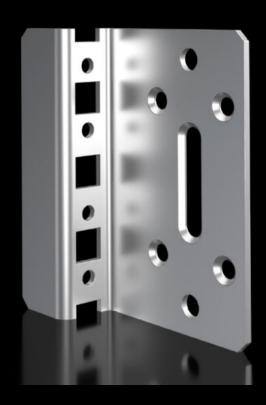

## DK 7000.688 - PDU mounting adaptor

Adaptor for mounting the PDU on a punched section with mounting flange in the VX IT