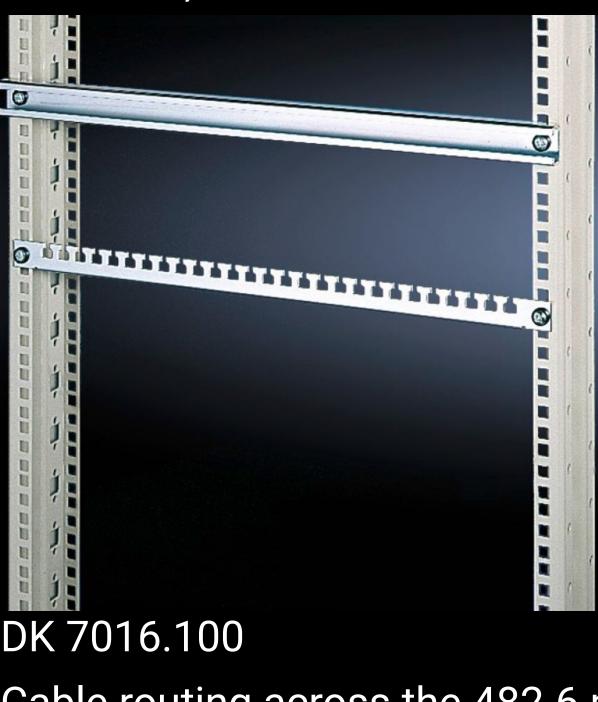

## DK 7016.100 - Cable routing across the 482.6 mm (19") mounting level

For fastening across all 482.6 mm (19") mounting angles, for cable ties.

### Tender text

C rails for 482.6 mm (19") mounting angles The C rail is fastened across 482.6 mm (19") mounting angles. The cables may be routed and fastened using cable ties, in line with system requirements. Material: sheet steel Surface finish: passivated Dimension: length 482.6 mm Supply includes Assembly parts