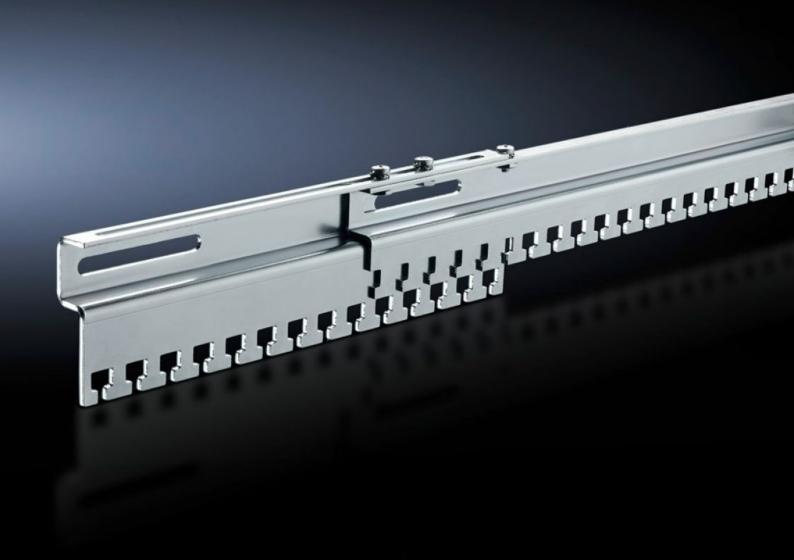

# DK 7016.150 - Cable clamp, variable for enclosure-independent mounting

For enclosure-independent mounting, variable attachment from 450 to 800 mm for flexible cable clamping in two variants: as C rails or T-head rail.

#### **Features**

| Model No.             | DK 7016.150                                                                                                                                                                                                                     |
|-----------------------|---------------------------------------------------------------------------------------------------------------------------------------------------------------------------------------------------------------------------------|
| Design                | T-head rail                                                                                                                                                                                                                     |
| Product description   | Variable attachment from 450 to 800 mm for flexible cable clamping in two variants. Supports attachment to punched sections with and without mounting flanges and direct screw-fastening onto mounting plates and other panels. |
| Material              | Sheet steel                                                                                                                                                                                                                     |
| Surface finish        | Zinc-plated                                                                                                                                                                                                                     |
| Supply includes       | Assembly parts                                                                                                                                                                                                                  |
| Packs of              | 1 pc(s).                                                                                                                                                                                                                        |
| Net weight            | 0.6                                                                                                                                                                                                                             |
| Gross weight          | 1.043                                                                                                                                                                                                                           |
| Customs tariff number | 73269098                                                                                                                                                                                                                        |
| EAN                   | 4028177551565                                                                                                                                                                                                                   |
| ETIM 9                | EC002620                                                                                                                                                                                                                        |
| ECLASS 8.0            | 27189261                                                                                                                                                                                                                        |

### Tender text

Cable clamp, variable, T-head version

Cable clamp rail, length-adjustable, for flexible attachment irrespective of the enclosure system used. Variable attachment of 450 - 800 mm. The cable clamping occurs by means of fixing to Theads.