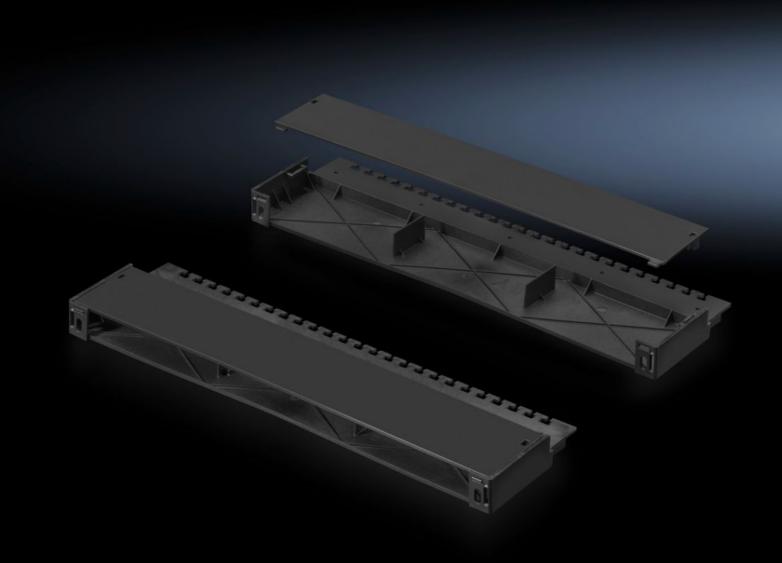

### DK 7030.087 - CMC III cable clamp straps

For cable clamping and accommodation at the rear of the CMC III 482.6 mm (19") mounting unit.

#### **Features**

| Model No.                         | DK 7030.087                                                                                                                                                                                                                                                                                                                                                 |
|-----------------------------------|-------------------------------------------------------------------------------------------------------------------------------------------------------------------------------------------------------------------------------------------------------------------------------------------------------------------------------------------------------------|
| Product description               | For tool-free securing to the rear of the CMC III 482.6 mm (19") mounting unit 7030.088. Enables tidy cable routing behind the built-in CMC III devices and attachment of the cables for strain relief purposes. Cables can easily be laid in a loop to allow the built-in CMC III devices to be removed from the mounting unit without the need for tools. |
| Benefits                          | Cable run Fire protection: Self-extinguishing to UL 94 HB                                                                                                                                                                                                                                                                                                   |
| Applications                      | Cable management                                                                                                                                                                                                                                                                                                                                            |
| Material                          | Plastic                                                                                                                                                                                                                                                                                                                                                     |
| Colour                            | RAL 9005                                                                                                                                                                                                                                                                                                                                                    |
| Supply includes                   | Assembly parts                                                                                                                                                                                                                                                                                                                                              |
| Length                            | 455 mm                                                                                                                                                                                                                                                                                                                                                      |
| Dimensions                        | Width: 150 mm<br>Height: 50 mm<br>Length: 455 mm                                                                                                                                                                                                                                                                                                            |
| Operating temperature range       | 0 °C55 °C                                                                                                                                                                                                                                                                                                                                                   |
| Ambient humidity (non-condensing) | 595 %                                                                                                                                                                                                                                                                                                                                                       |
| Packs of                          | 1 pc(s).                                                                                                                                                                                                                                                                                                                                                    |
| Net weight                        | 0.4                                                                                                                                                                                                                                                                                                                                                         |
| Gross weight                      | 0.503                                                                                                                                                                                                                                                                                                                                                       |
| Customs tariff number             | 39269097                                                                                                                                                                                                                                                                                                                                                    |
| EAN                               | 4028177701229                                                                                                                                                                                                                                                                                                                                               |
| ETIM 9                            | EC000322                                                                                                                                                                                                                                                                                                                                                    |