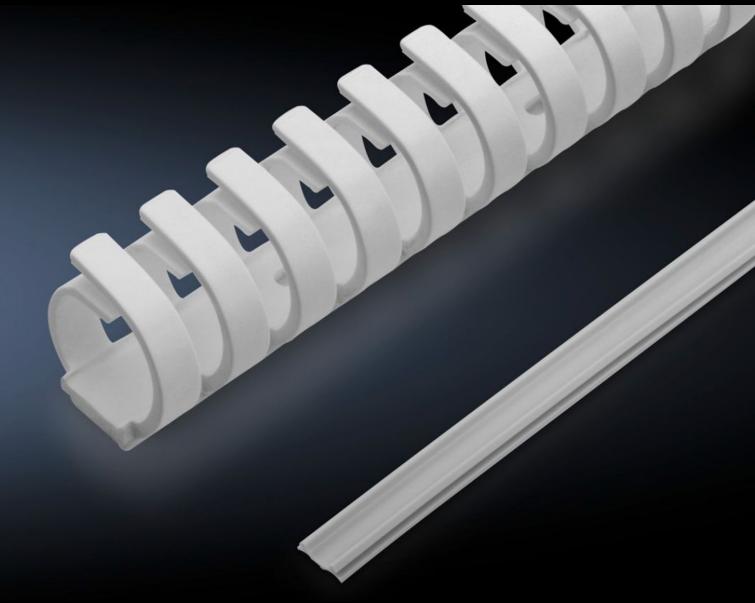

## IT 7030.695 - Cable routing set, doors for VX, VX IT

For optimised cable routing on the inside of the VX enclosure system doors when using a CMC III handle.

## **Features**

| Model No.             | IT 7030.695                                                                                                                                                                                                                                                                                                                                                       |
|-----------------------|-------------------------------------------------------------------------------------------------------------------------------------------------------------------------------------------------------------------------------------------------------------------------------------------------------------------------------------------------------------------|
| Product description   | For optimised cable routing on the inside of the doors of the VX enclosure system when a CMC III handle is used.                                                                                                                                                                                                                                                  |
| Benefits              | Shorten the duct cover and the ring cable holder to any desired length                                                                                                                                                                                                                                                                                            |
| Function principle    | When installing handles or reader units with cables, these will need to be laid close to the inside of the door. The cables are routed in the aluminium extrusion of the doors.  To close the duct, the duct cover simply snaps onto the profile For cable routing with ventilated or sheet steel doors, the ring cable holder is glued to the inside of the door |
| Material              | Plastic                                                                                                                                                                                                                                                                                                                                                           |
| Colour                | Pale grey                                                                                                                                                                                                                                                                                                                                                         |
| Supply includes       | Cable routing set, doors Duct cover, 2 m 4 ring cable holders, 0.5 m Assembly parts                                                                                                                                                                                                                                                                               |
| Packs of              | 1 pc(s).                                                                                                                                                                                                                                                                                                                                                          |
| Net weight            | 0.202                                                                                                                                                                                                                                                                                                                                                             |
| Gross weight          | 0.222                                                                                                                                                                                                                                                                                                                                                             |
| Customs tariff number | 76042990                                                                                                                                                                                                                                                                                                                                                          |
| EAN                   | 4028177939264                                                                                                                                                                                                                                                                                                                                                     |
| ETIM 9                | EC000261                                                                                                                                                                                                                                                                                                                                                          |
| ECLASS 8.0            | 27180101                                                                                                                                                                                                                                                                                                                                                          |