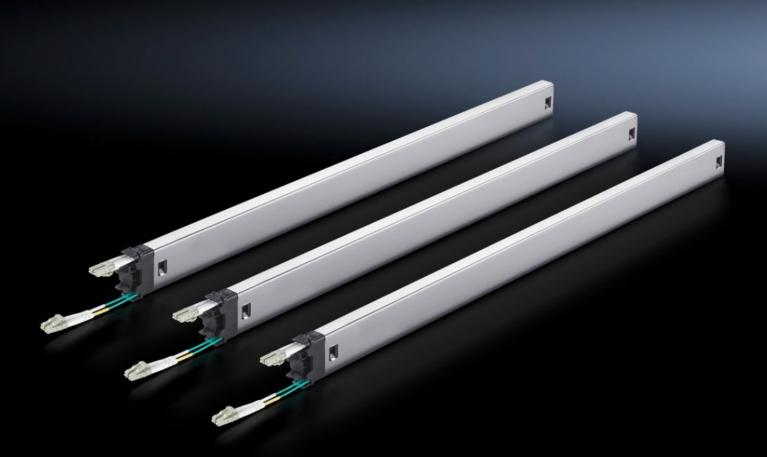

## DK 7044.230 - Fibre-optic cassettes for Network Cable Organizer

Fibre-optic cassettes for the Network Cable Organizer, for the protection of fibre-optic cables.

## Features

| Model No.             | DK 7044.230                                                                                                                                                                                                                                                                                                                    |
|-----------------------|--------------------------------------------------------------------------------------------------------------------------------------------------------------------------------------------------------------------------------------------------------------------------------------------------------------------------------|
| Product description   | Fibre-optic cassettes for Network Cable Organizer mounting frame                                                                                                                                                                                                                                                               |
| Benefits              | Always the right length: Surplus cable lengths – whether CAT 6 or<br>fibre-optic – are simply withdrawn with a spring balancer<br>Every cable is 100% tested and supplied with a corresponding<br>measurement record<br>Secure locking – Each cable cassette has a cable attachment to<br>avoid mechanical strain on the cable |
| Material              | Cassettes: Stainless steel, plastic (POM)                                                                                                                                                                                                                                                                                      |
| Colour                | Cable: aqua                                                                                                                                                                                                                                                                                                                    |
| Packs of              | 3 pc(s).                                                                                                                                                                                                                                                                                                                       |
| Net weight            | 0.75                                                                                                                                                                                                                                                                                                                           |
| Customs tariff number | 39263000                                                                                                                                                                                                                                                                                                                       |
| EAN                   | 4028177917392                                                                                                                                                                                                                                                                                                                  |
| ETIM 9                | EC000322                                                                                                                                                                                                                                                                                                                       |
| ECLASS 8.0            | 27189265                                                                                                                                                                                                                                                                                                                       |
|                       |                                                                                                                                                                                                                                                                                                                                |