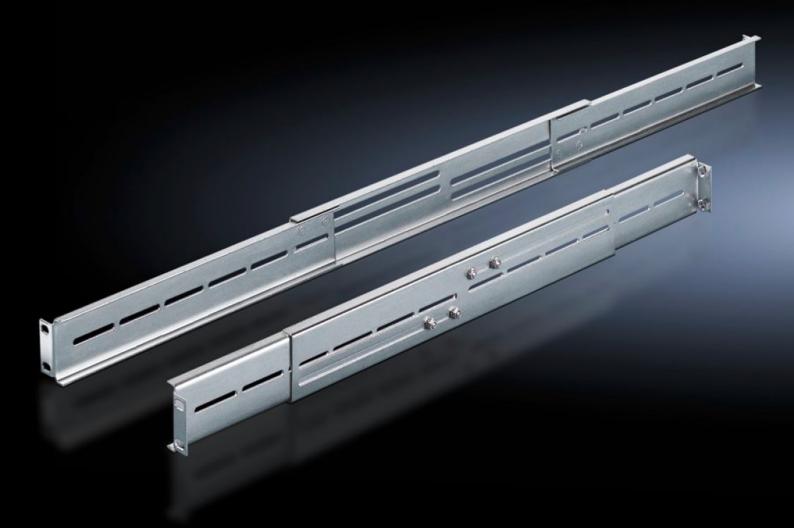

# DK 7063.850 - Installation kit, depth-variable for 482.6 mm (19") component shelves

Installation kit for component shelves and drawers, depth-variable.

#### **Features**

| Model No.               | DK 7063.850                                                                                                                                                                                          |
|-------------------------|------------------------------------------------------------------------------------------------------------------------------------------------------------------------------------------------------|
| Product description     | Depending on the distance between the two 482.6 mm (19") mounting levels, the installation kit is screw-fastened in the depth between the L-shaped mounting angles or 482.6 mm (19") mounting frame. |
| Material                | Sheet steel                                                                                                                                                                                          |
| Surface finish          | Zinc-plated                                                                                                                                                                                          |
| Supply includes         | Assembly parts                                                                                                                                                                                       |
| Distance between levels | 550 - 850 mm                                                                                                                                                                                         |
| Installation dimensions | Installation depth for components: 482.6 mm Installation width for components: 19"                                                                                                                   |
| Packs of                | 2 pc(s).                                                                                                                                                                                             |
| Weight/pack             | 2.052 kg                                                                                                                                                                                             |
| Customs tariff number   | 73269098                                                                                                                                                                                             |
| EAN                     | 4028177147614                                                                                                                                                                                        |
| ETIM 7.0                | EC002620                                                                                                                                                                                             |
| ECLASS 8.0              | 27189261                                                                                                                                                                                             |
|                         |                                                                                                                                                                                                      |

### Tender text

Server rails, infinitely adjustable, for network enclosures with two 482.6 (19 inch) levels.

The length of the server rails is fully adjustable between 550 to 850 mm. They are mounted between two 482.6 mm (19 inch levels).