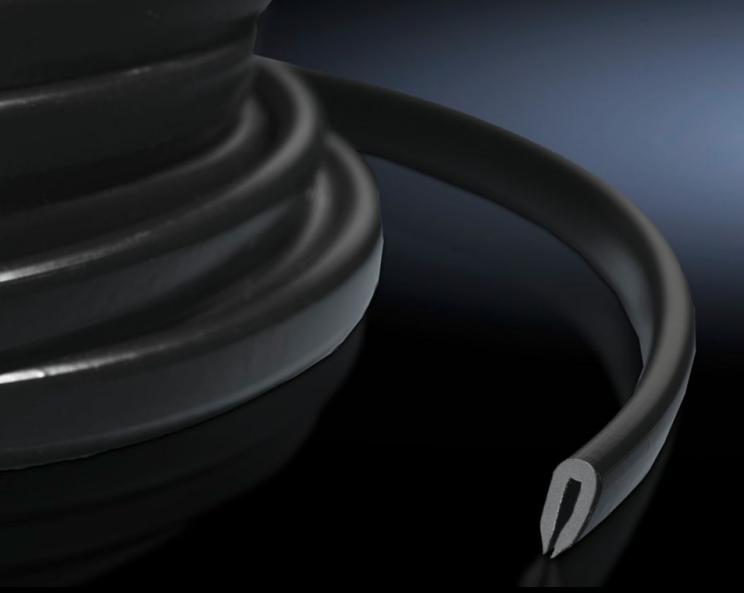

## DK 7072.100 - Edge protector

For covering sharp edges of cut-outs, provides protection from injuries and prevents damage to inserted cables, may be cut to the required length.

### **Features**

| Model No.             | DK 7072.100                                                                                                                                                                                                                             |
|-----------------------|-----------------------------------------------------------------------------------------------------------------------------------------------------------------------------------------------------------------------------------------|
| Product description   | For covering sharp edges of cut-outs. Provides protection from injuries and prevents damage to inserted cables. The edge protector is suitable for material thicknesses of approx. 1.0 – 2.0 mm, and may be cut to length individually. |
| Material              | Plastic PVC                                                                                                                                                                                                                             |
| Colour                | Black                                                                                                                                                                                                                                   |
| Length                | 10 m                                                                                                                                                                                                                                    |
| Dimensions            | Width: 6 mm<br>Height: 11 mm<br>Length: 10 m                                                                                                                                                                                            |
| Packs of              | 1 pc(s).                                                                                                                                                                                                                                |
| Net weight            | 0.41                                                                                                                                                                                                                                    |
| Gross weight          | 0.47                                                                                                                                                                                                                                    |
| Customs tariff number | 39162000                                                                                                                                                                                                                                |
| EAN                   | 4028177246614                                                                                                                                                                                                                           |
| ETIM 9                | EC002624                                                                                                                                                                                                                                |
| ECLASS 8.0            | 27189265                                                                                                                                                                                                                                |
|                       |                                                                                                                                                                                                                                         |