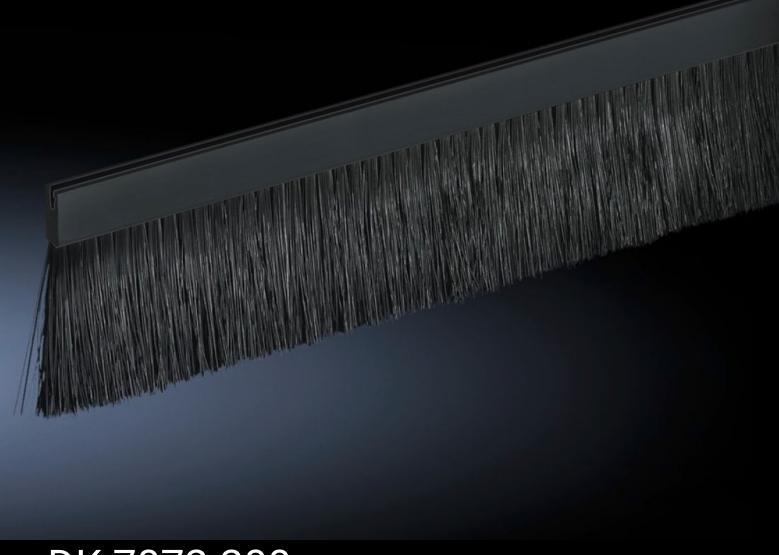

## DK 7072.200 - Brush strip

Cut-outs for cable routing at any given positions in the side panel, rear panel, doors, roof and gland plate may be finished off attractively by simply attaching the brush strip.

#### **Features**

| Model No.                | DK 7072.200                                                                                                                                                                                                                                                 |
|--------------------------|-------------------------------------------------------------------------------------------------------------------------------------------------------------------------------------------------------------------------------------------------------------|
| Product description      | For individual installation of enclosure panels, gland plates and panels. Cut-outs for cable routing at any given positions in the side panel, rear panel, doors, roof and base plate may be finished off attractively by simply attaching the brush strip. |
| Benefits                 | Snap-on surface: 10 mm                                                                                                                                                                                                                                      |
| Function principle       | Maximum cut-out height: 38 mm                                                                                                                                                                                                                               |
| Material                 | Plastic sheathing: 18 mm<br>Brush strip: Plastic, UL 94-HB                                                                                                                                                                                                  |
| Bristle length           | 30 mm                                                                                                                                                                                                                                                       |
| Length                   | 2 m                                                                                                                                                                                                                                                         |
| Dimensions               | Length: 2 m                                                                                                                                                                                                                                                 |
| For material thicknesses | 0.6 - 1.5 mm                                                                                                                                                                                                                                                |
| Packs of                 | 1 pc(s).                                                                                                                                                                                                                                                    |
| Net weight               | 0.43                                                                                                                                                                                                                                                        |
| Gross weight             | 0.433                                                                                                                                                                                                                                                       |
| Customs tariff number    | 96035000                                                                                                                                                                                                                                                    |
| EAN                      | 4028177221642                                                                                                                                                                                                                                               |
| ETIM 9                   | EC012298                                                                                                                                                                                                                                                    |
| ECLASS 8.0               | 27142421                                                                                                                                                                                                                                                    |
|                          |                                                                                                                                                                                                                                                             |