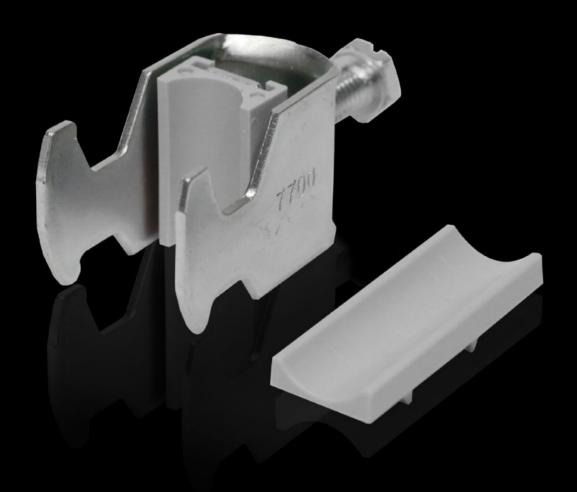

## DK 7077.000 - Cable clip for C rail, combination rail

For attaching cables to the C rail.

#### **Features**

| Model No.                     | DK 7077.000                                                                                                    |
|-------------------------------|----------------------------------------------------------------------------------------------------------------|
| Design                        | for cable diameter 6 – 14 mm                                                                                   |
| Product description           | For attaching cables to the C rail.                                                                            |
| Material                      | Sheet steel                                                                                                    |
| Surface finish                | Zinc-plated                                                                                                    |
| Supply includes               | Plastic insert                                                                                                 |
| Min. cable diameter           | 6 mm                                                                                                           |
| Max. cable diameter           | 14 mm                                                                                                          |
| Packs of                      | 25 pc(s).                                                                                                      |
| Net weight                    | 0.8                                                                                                            |
| Gross weight                  | 0.885                                                                                                          |
| PCF per pack (cradle-to-gate) | 3.3 kg CO2 eq (Cat B)                                                                                          |
| Note on PCF category          | Category B: PCF value (cradle-to-gate) based on the product weight, approximately calculated and self-declared |
| Customs tariff number         | 73182900                                                                                                       |
| EAN                           | 4028177124097                                                                                                  |
| E-Number Sweden               | E1300406                                                                                                       |
| ETIM 9                        | EC000454                                                                                                       |
|                               |                                                                                                                |

### Tender text

Cable clamps 6 - 14 mm

For attaching cables to C rails. For cable diameter 6 - 14 mm.

Material: sheet steel, zinc-plated, passivated, with plastic insert.

© Rittal 2025 3