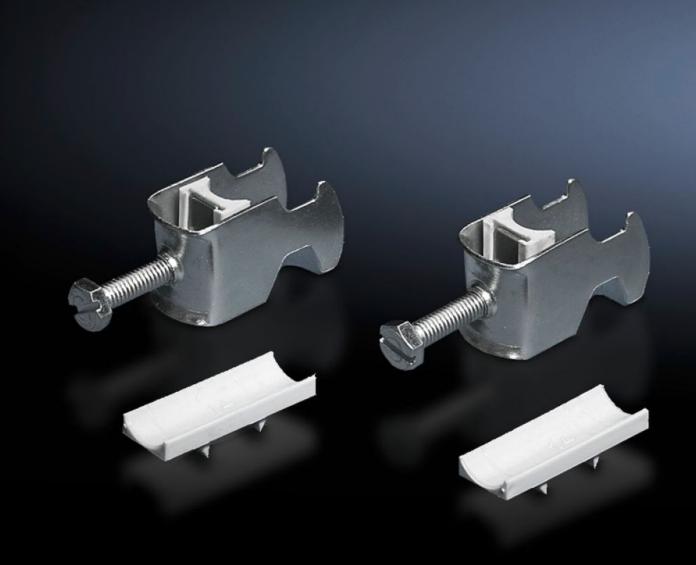

### DK 7078.000 - Cable clip for C rail, combination rail

For attaching cables to the C rail.

#### **Features**

| Model No.                     | DK 7078.000                                                                                                    |
|-------------------------------|----------------------------------------------------------------------------------------------------------------|
| Design                        | for cable diameter 12 – 18 mm                                                                                  |
| Product description           | For attaching cables to the C rail.                                                                            |
| Material                      | Sheet steel                                                                                                    |
| Surface finish                | Zinc-plated                                                                                                    |
| Supply includes               | Plastic insert                                                                                                 |
| Min. cable diameter           | 12 mm                                                                                                          |
| Max. cable diameter           | 18 mm                                                                                                          |
| Packs of                      | 25 pc(s).                                                                                                      |
| Net weight                    | 0.875                                                                                                          |
| Gross weight                  | 0.974                                                                                                          |
| PCF per pack (cradle-to-gate) | 3.6 kg CO2 eq (Cat B)                                                                                          |
| Note on PCF category          | Category B: PCF value (cradle-to-gate) based on the product weight, approximately calculated and self-declared |
| Customs tariff number         | 73182900                                                                                                       |
| EAN                           | 4028177124110                                                                                                  |
| E-Number Sweden               | E1300407                                                                                                       |
| ETIM 9                        | EC000454                                                                                                       |
|                               |                                                                                                                |

#### Tender text

Cable clamps 12 - 18 mm

For attaching cables to C rails. For cable diameter 12 - 18 mm.

Material: sheet steel, zinc-plated, passivated, with plastic insert.

© Rittal 2025 3