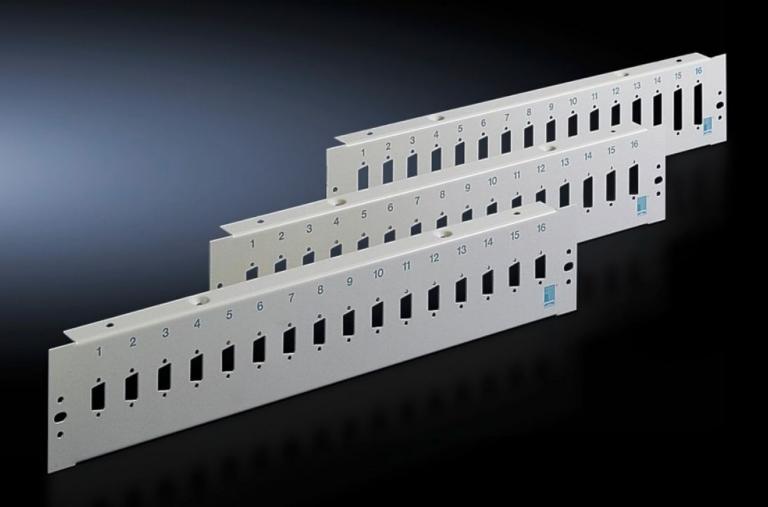

## DK 7086.535 - Patch panel for 24 V interfaces

For the installation of 16 sub-D (trapezoid) jacks and connectors, with accommodation facility for cable clamps.

#### **Features**

| Model No.             | DK 7086.535                                                                                                                                       |
|-----------------------|---------------------------------------------------------------------------------------------------------------------------------------------------|
| Product description   | For the installation of 16 sub-D (trapezoid) jacks and connectors. With accommodation facility for cable clamp straps DK 7610.000 or DK 7611.000. |
| Material              | Sheet steel                                                                                                                                       |
| Colour                | RAL 7035                                                                                                                                          |
| For no. of poles      | 15                                                                                                                                                |
| Number of locations   | 16                                                                                                                                                |
| Number of locations   | :                                                                                                                                                 |
| Packs of              | 1 pc(s).                                                                                                                                          |
| Net weight            | 0.678                                                                                                                                             |
| Gross weight          | 0.743                                                                                                                                             |
| Customs tariff number | 94039910                                                                                                                                          |
| EAN                   | 4028177166387                                                                                                                                     |
| ECLASS 8.0            | 19170112                                                                                                                                          |
|                       |                                                                                                                                                   |

### Tender text

Patch panel 482.6 mm (19"), 2 U

for V 24 interface, for the installation of 16 sub-D 15-pole (trapezoid)

jacks and

connectors, incl. accommodation facility for cable clamp straps.

Material: sheet steel