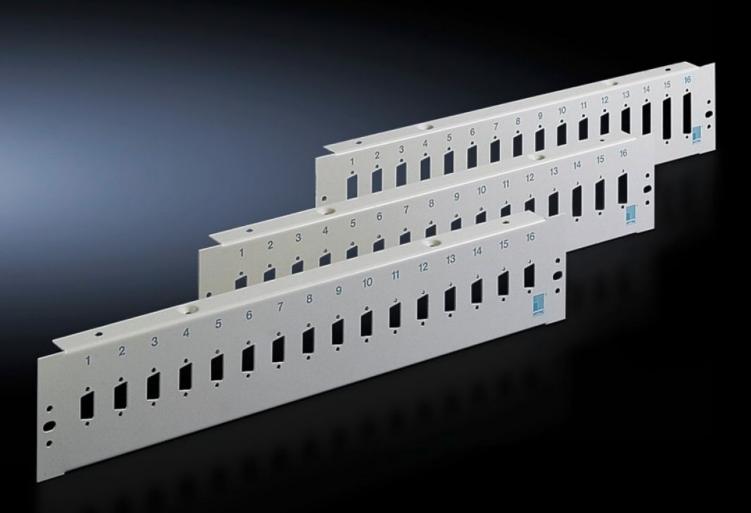

## DK 7087.535 - Patch panel for 24 V interfaces

For the installation of 16 sub-D (trapezoid) jacks and connectors, with accommodation facility for cable clamps.

## Features

| Model No.             | DK 7087.535                                                                                                                                             |
|-----------------------|---------------------------------------------------------------------------------------------------------------------------------------------------------|
| Product description   | For the installation of 16 sub-D (trapezoid) jacks and connectors.<br>With accommodation facility for cable clamp straps DK 7610.000 or<br>DK 7611.000. |
| Material              | Sheet steel                                                                                                                                             |
| Colour                | RAL 7035                                                                                                                                                |
| For no. of poles      | 9                                                                                                                                                       |
| Number of locations   | 16                                                                                                                                                      |
| Number of locations   | :                                                                                                                                                       |
| Packs of              | 1 pc(s).                                                                                                                                                |
| Net weight            | 0.718                                                                                                                                                   |
| Gross weight          | 0.795                                                                                                                                                   |
| Customs tariff number | 94039910                                                                                                                                                |
| EAN                   | 4028177166394                                                                                                                                           |
| ETIM 9                | EC001128                                                                                                                                                |
| ECLASS 8.0            | 19170112                                                                                                                                                |