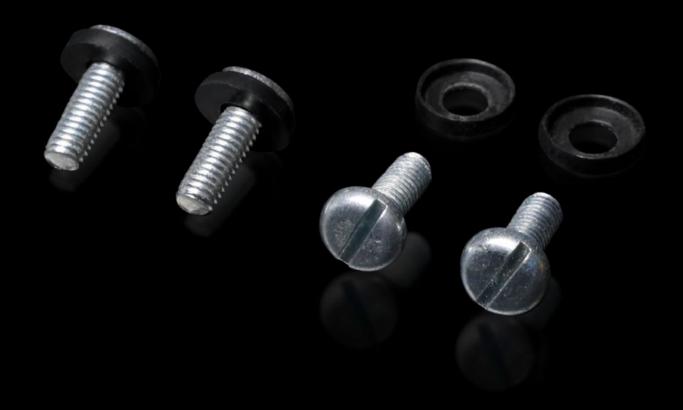

## DK 7094.110 - Assembly screws

For electronic equipment, 482.6 mm (19") installed components and blanking plates.

## **Features**

| Model No.             | DK 7094.110                                                                        |
|-----------------------|------------------------------------------------------------------------------------|
| Design                | Slot-head screw                                                                    |
| Product description   | For electronic equipment, 482.6 mm (19") installed components and blanking plates. |
| Supply includes       | Plastic washers                                                                    |
| Assembly instruction  | Max. tightening torque 3 Nm                                                        |
| Dimensions            | Thread: M6<br>Thread length: 16 mm                                                 |
| Packs of              | 50 pc(s).                                                                          |
| Net weight            | 0.2                                                                                |
| Gross weight          | 0.28                                                                               |
| Customs tariff number | 73181900                                                                           |
| EAN                   | 4028177663022                                                                      |
| ETIM 9                | EC000889                                                                           |
| ECLASS 8.0            | 23110190                                                                           |