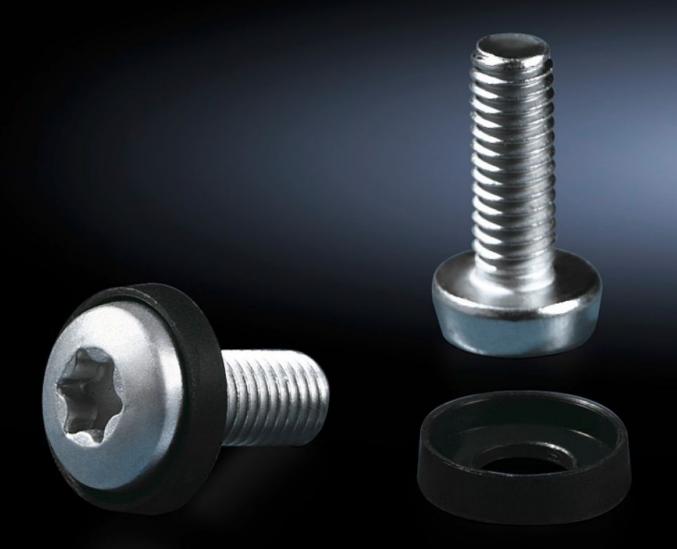

## DK 7094.140 - Assembly screws

For electronic equipment, 482.6 mm (19") installed components and blanking plates.

## Features

| Model No.             | DK 7094.140                                                                        |
|-----------------------|------------------------------------------------------------------------------------|
| Design                | Multi-tooth 30                                                                     |
| Product description   | For electronic equipment, 482.6 mm (19") installed components and blanking plates. |
| Supply includes       | Plastic washers                                                                    |
| Assembly instruction  | Max. tightening torque 3 Nm                                                        |
| Dimensions            | Thread: M6<br>Thread length: 16 mm                                                 |
| Packs of              | 50 pc(s).                                                                          |
| Net weight            | 0.25                                                                               |
| Gross weight          | 0.3                                                                                |
| Customs tariff number | 73181900                                                                           |
| EAN                   | 4028177663053                                                                      |
| ETIM 9                | EC000889                                                                           |
| ECLASS 8.0            | 23110190                                                                           |
|                       |                                                                                    |