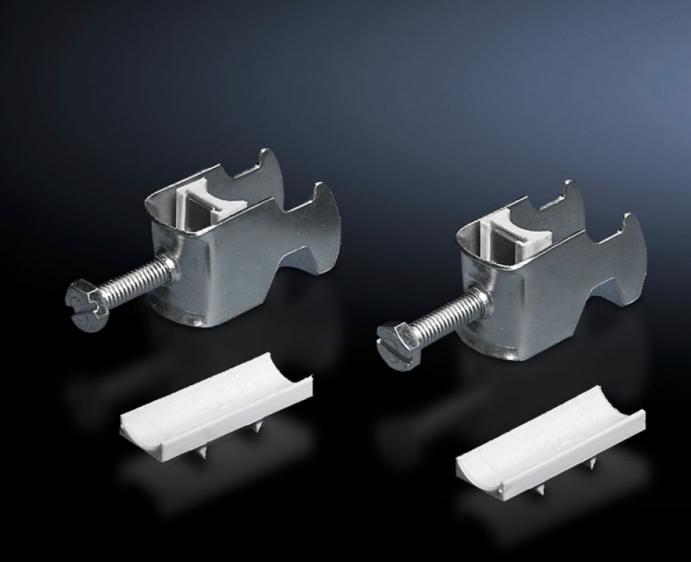

## DK 7097.000 - Cable clip for C rail, combination rail

For attaching cables to the C rail.

#### **Features**

| Model No.                     | DK 7097.000                                                                                                    |
|-------------------------------|----------------------------------------------------------------------------------------------------------------|
| Design                        | for cable diameter 18 – 22 mm                                                                                  |
| Product description           | For attaching cables to the C rail.                                                                            |
| Material                      | Sheet steel                                                                                                    |
| Surface finish                | Zinc-plated                                                                                                    |
| Supply includes               | Plastic insert                                                                                                 |
| Min. cable diameter           | 18 mm                                                                                                          |
| Max. cable diameter           | 22 mm                                                                                                          |
| Packs of                      | 25 pc(s).                                                                                                      |
| Net weight                    | 0.975                                                                                                          |
| Gross weight                  | 1                                                                                                              |
| PCF per pack (cradle-to-gate) | 3.9 kg CO2 eq (Cat B)                                                                                          |
| Note on PCF category          | Category B: PCF value (cradle-to-gate) based on the product weight, approximately calculated and self-declared |
| Customs tariff number         | 73182900                                                                                                       |
| EAN                           | 4028177124523                                                                                                  |
| ETIM 9                        | EC000454                                                                                                       |
| ETIM 8                        | EC000127                                                                                                       |
|                               |                                                                                                                |

### Tender text

Cable clamps 18 - 22 mm

For attaching cables to C rails. For cable diameter 18-22 mm.

Material: sheet steel, zinc-plated, passivated, with plastic insert.

© Rittal 2025 3