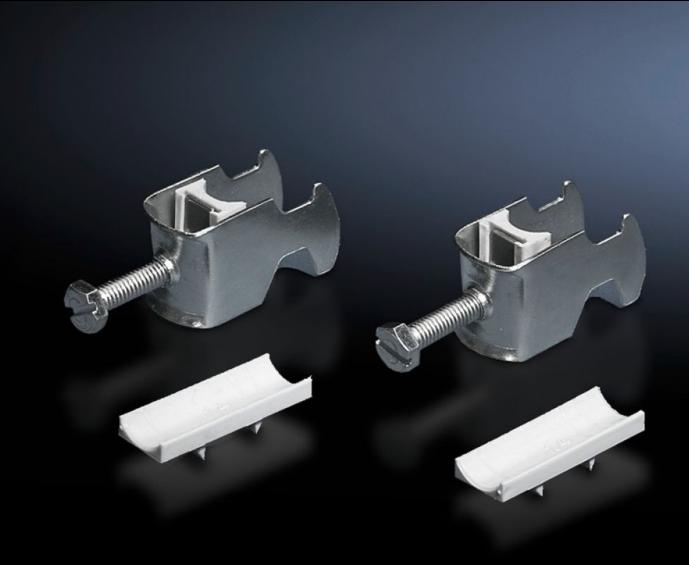

### DK 7097.260 - Cable clip for C rail, combination rail

For attaching cables to the C rail.

#### **Features**

| Model No.                     | DK 7097.260                                                                                                    |
|-------------------------------|----------------------------------------------------------------------------------------------------------------|
| Design                        | for cable diameter 26 – 30 mm                                                                                  |
| Product description           | For attaching cables to the C rail.                                                                            |
| Material                      | Sheet steel                                                                                                    |
| Surface finish                | Zinc-plated                                                                                                    |
| Supply includes               | Plastic insert                                                                                                 |
| Min. cable diameter           | 26 mm                                                                                                          |
| Max. cable diameter           | 30 mm                                                                                                          |
| Packs of                      | 25 pc(s).                                                                                                      |
| Net weight                    | 1                                                                                                              |
| Gross weight                  | 1.26                                                                                                           |
| PCF per pack (cradle-to-gate) | 4.9 kg CO2 eq (Cat B)                                                                                          |
| Note on PCF category          | Category B: PCF value (cradle-to-gate) based on the product weight, approximately calculated and self-declared |
| Customs tariff number         | 73182900                                                                                                       |
| EAN                           | 4028177193185                                                                                                  |
| E-Number Sweden               | E1300410                                                                                                       |
| ETIM 9                        | EC000454                                                                                                       |
|                               |                                                                                                                |

#### Tender text

Cable clamps 26 - 30 mm

For attaching the cables to the C rails.

For cable diameter: 26 - 30 mm.

Material: Sheet steel, zinc-plated, passivated

with plastic insert

© Rittal 2025 3