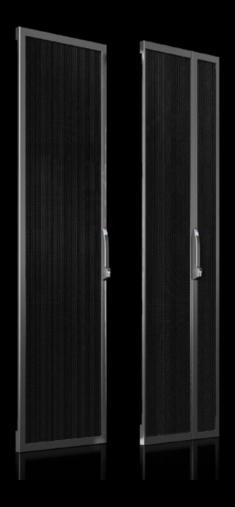

## IT 7100.510 - OCP door set for OCP ORV3 rack

Includes comfort handle with lock and push-button insert for enhanced access protection.

## **Features**

| Model No.             | IT 7100.510                                                                                                                                      |
|-----------------------|--------------------------------------------------------------------------------------------------------------------------------------------------|
| Benefits              | Enhanced access protection Optimum service access thanks to asymmetrically divided rear door                                                     |
| Material              | Sheet steel                                                                                                                                      |
| Surface finish        | Dipcoat primed and powder coated                                                                                                                 |
| Colour                | RAL 9005                                                                                                                                         |
| Supply includes       | Front door, one-piece, vented Asymmetrically divided rear door, vented Front and rear comfort handles with push button keyed door lock 12 hinges |
| Dimensions            | Width: 596 mm<br>Height: 2,236 mm<br>Depth: 35 mm                                                                                                |
| Packs of              | 2 pc(s).                                                                                                                                         |
| Customs tariff number | 94039910                                                                                                                                         |
| EAN                   | 4028177998612                                                                                                                                    |
| ETIM 9                | EC000747                                                                                                                                         |