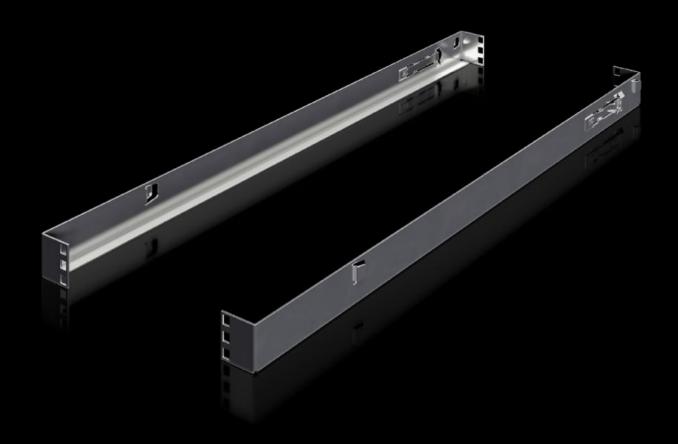

## IT 7100.540 - OCP adaptor 21" to 19"

Adaptor rail for 19" components in the ORV3 rack.

## **Features**

| Model No.                | IT 7100.540                                                                                                                                                                                                          |
|--------------------------|----------------------------------------------------------------------------------------------------------------------------------------------------------------------------------------------------------------------|
| Benefits                 | Construction of hybrid applications using 19" components and 21" OCP components in a rack system Sufficient for 1 OU in the ORV3 rack Rapid assembly and maintenance thanks to simple, tool-free click-in attachment |
| Technical specifications | Load capacity up to 25 kg                                                                                                                                                                                            |
| Applications             | For installing at the left and right in the OCP ORV3 rack                                                                                                                                                            |
| Material                 | Sheet steel                                                                                                                                                                                                          |
| Surface finish           | Galvanised                                                                                                                                                                                                           |
| To fit                   | Enclosure type: OCP ORV3 rack                                                                                                                                                                                        |
| Packs of                 | 1 pc(s).                                                                                                                                                                                                             |
| Net weight               | 1.4                                                                                                                                                                                                                  |
| Gross weight             | 1.674                                                                                                                                                                                                                |
| Customs tariff number    | 94039910                                                                                                                                                                                                             |
| EAN                      | 4028177998551                                                                                                                                                                                                        |
| ETIM 9                   | EC002620                                                                                                                                                                                                             |
| ETIM 8                   | EC002625                                                                                                                                                                                                             |
| ECLASS 8.0               | 27189234                                                                                                                                                                                                             |