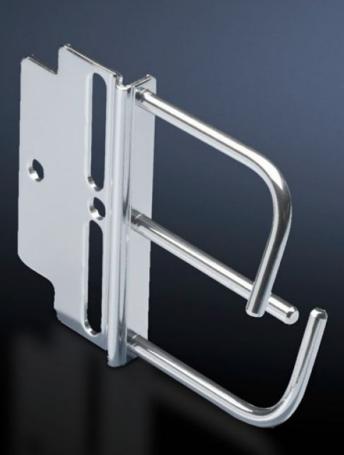

## DK 7111.250 - Distributor clip

For structured cable routing of entire cable bundles, may be secured to a variety of different positions inside the enclosure, for both horizontal and vertical distribution of the cables.

## Features

| Model No.             | DK 7111.250                                                                                                                                      |
|-----------------------|--------------------------------------------------------------------------------------------------------------------------------------------------|
| Design                | Distributor clip, horizontal: For mounting angles and mounting frames. Distribution of cables among the various height units of the patch level. |
| Material              | Sheet steel                                                                                                                                      |
| Surface finish        | Zinc-plated                                                                                                                                      |
| Supply includes       | Assembly parts                                                                                                                                   |
| Packs of              | 4 pc(s).                                                                                                                                         |
| Net weight            | 0.416                                                                                                                                            |
| Gross weight          | 0.479                                                                                                                                            |
| Customs tariff number | 73269098                                                                                                                                         |
| EAN                   | 4028177519572                                                                                                                                    |
| ECLASS 8.0            | 27400604                                                                                                                                         |
|                       |                                                                                                                                                  |