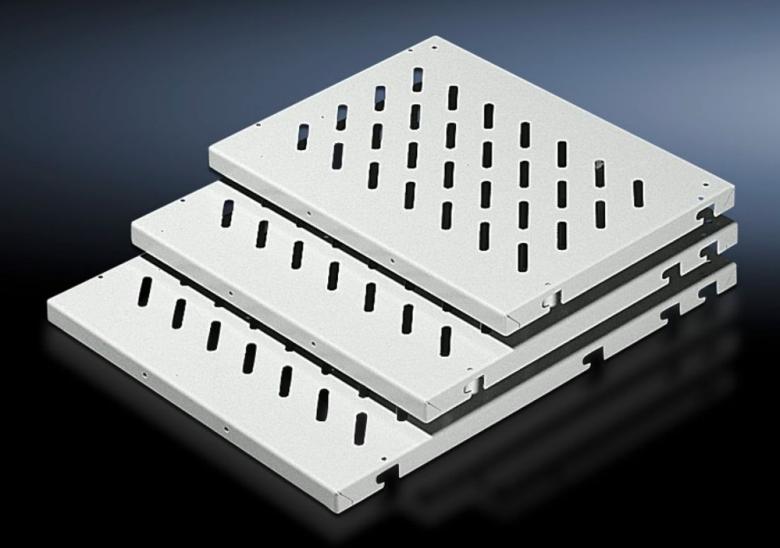

# DK 7145.035 - Component shelf, 482.6 mm (19") configuration Enclosures with L-shaped mounting angles front and rear

Provide several attachment points, so the distance between the 482.6 mm (19") mounting angles is variable, load capacity: 50 kg.

#### **Features**

| Model No.                        | DK 7145.035                                                                                                                                                                                                                                                                                                                                                                            |
|----------------------------------|----------------------------------------------------------------------------------------------------------------------------------------------------------------------------------------------------------------------------------------------------------------------------------------------------------------------------------------------------------------------------------------|
| Product description              | Depending on their depth, the component shelves have several attachment points, so the distance between the 482.6 mm (19") mounting angles is variable within certain limits. Each component shelf secured in this way can be retrospectively upgraded to full withdrawal using telescopic slides. For this purpose, the telescopic slides are screw-fastened in place of the spacers. |
| Applications                     | For mounting two between 482.6 mm (19") mounting angles For upgrading legacy TS items                                                                                                                                                                                                                                                                                                  |
| Material                         | Sheet steel                                                                                                                                                                                                                                                                                                                                                                            |
| Colour                           | RAL 7035                                                                                                                                                                                                                                                                                                                                                                               |
| Supply includes                  | Assembly parts                                                                                                                                                                                                                                                                                                                                                                         |
| Distance between mounting levels | 348 mm<br>448 mm<br>498 mm                                                                                                                                                                                                                                                                                                                                                             |
| Load capacity                    | 50 kg area load                                                                                                                                                                                                                                                                                                                                                                        |
| Note                             | For TS: If L-shaped mounting angles based on TS are used in network enclosures, adaptor 7827.300 is required For TS, 482.6 mm (19") system punchings: The depth-variable installation kit 7063.850 allows flexible mounting between two L-shaped mounting angles directly on the 19" system punchings.                                                                                 |
| Dimensions                       | Width: 409 mm<br>Depth: 500 mm                                                                                                                                                                                                                                                                                                                                                         |
| Packs of                         | 1 pc(s).                                                                                                                                                                                                                                                                                                                                                                               |

#### Tender text

Component shelf for 482.6 mm (19") attachment levels

Component shelves, W x D:  $409 \times 500$  mm; made from 1.5 mm steel sheet, for network enclosures with two 482.6 mm (19") attachment levels.

The component shelf has slots for preventing heat accumulation and can be loaded up to a maximum of 50 kg. The component shelf is fitted on U-pitch pattern mounting angles and the height can be adjusted linearly as per the U-pitch pattern, using the T-slot mounting angles