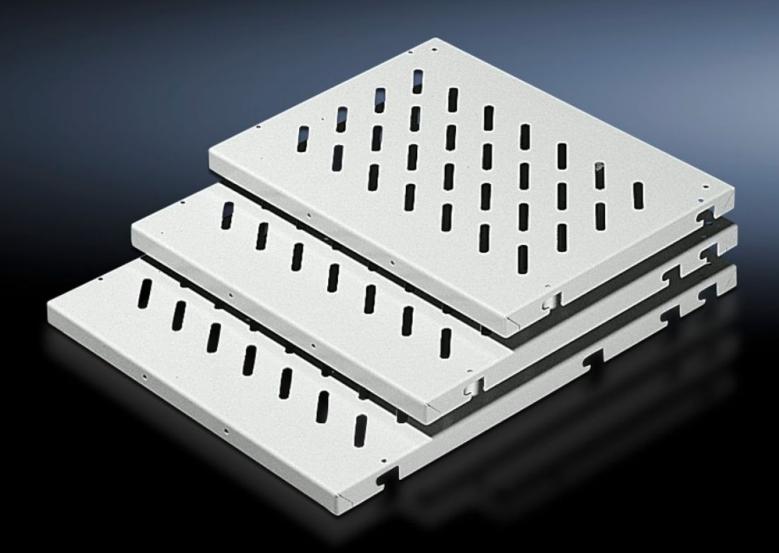

# DK 7145.735 - Component shelf, 482.6 mm (19") configuration Enclosures with L-shaped mounting angles front and rear

Provide several attachment points, so the distance between the 482.6 mm (19") mounting angles is variable, load capacity: 50 kg.

### **Features**

| Model No.                        | DK 7145.735                                                                                                                                                                                                                                                                                                                                                                            |
|----------------------------------|----------------------------------------------------------------------------------------------------------------------------------------------------------------------------------------------------------------------------------------------------------------------------------------------------------------------------------------------------------------------------------------|
| Product description              | Depending on their depth, the component shelves have several attachment points, so the distance between the 482.6 mm (19″) mounting angles is variable within certain limits. Each component shelf secured in this way can be retrospectively upgraded to full withdrawal using telescopic slides. For this purpose, the telescopic slides are screw-fastened in place of the spacers. |
| Applications                     | For mounting two between 482.6 mm (19") mounting angles For upgrading legacy TS items                                                                                                                                                                                                                                                                                                  |
| Material                         | Sheet steel                                                                                                                                                                                                                                                                                                                                                                            |
| Colour                           | RAL 7035                                                                                                                                                                                                                                                                                                                                                                               |
| Supply includes                  | Assembly parts                                                                                                                                                                                                                                                                                                                                                                         |
| Distance between mounting levels | 548 mm<br>648 mm<br>698 mm                                                                                                                                                                                                                                                                                                                                                             |
| Load capacity                    | 50 kg area load                                                                                                                                                                                                                                                                                                                                                                        |
| Note                             | For TS: If L-shaped mounting angles based on TS are used in network enclosures, adaptor 7827.300 is required For TS, 482.6 mm (19") system punchings: The depth-variable installation kit 7063.850 allows flexible mounting between two L-shaped mounting angles directly on the 19" system punchings.                                                                                 |
| Dimensions                       | Width: 409 mm<br>Depth: 700 mm                                                                                                                                                                                                                                                                                                                                                         |
| Packs of                         | 1 pc(s).                                                                                                                                                                                                                                                                                                                                                                               |

### Tender text

Component shelf for 482.6 mm (19") attachment levels

Component shelf made from 1.5 mm steel sheet for network enclosures with two 482.6 mm (19") attachment levels. The component shelf has slots for preventing heat accumulation and can be loaded up to a maximum of 50 kg. The component shelf is fitted on U-pitch pattern mounting angles and the height can be adjusted linearly as per the U-pitch pattern, using the T-slot mounting angles