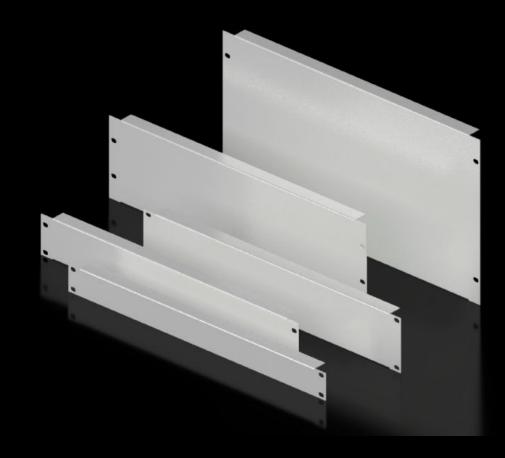

## DK 7151.035 - Blanking panel, 482.6 mm (19")

As an extension cover or for population as required.

#### **Features**

| Model No.                     | DK 7151.035                                                                                                    |
|-------------------------------|----------------------------------------------------------------------------------------------------------------|
| Product description           | As an extension cover or for population as required.                                                           |
| Material                      | Sheet steel                                                                                                    |
| Colour                        | RAL 7035                                                                                                       |
| Build-up height               | 44 mm                                                                                                          |
| Dimensions                    | Width: 482.6 mm                                                                                                |
| Units                         | 1 U                                                                                                            |
| Packs of                      | 2 pc(s).                                                                                                       |
| Net weight                    | 0.568                                                                                                          |
| Gross weight                  | 0.664                                                                                                          |
| PCF per pack (cradle-to-gate) | 2.5 kg CO2 eq (Cat B)                                                                                          |
| Note on PCF category          | Category B: PCF value (cradle-to-gate) based on the product weight, approximately calculated and self-declared |
| Customs tariff number         | 94039910                                                                                                       |
| EAN                           | 4028177165748                                                                                                  |
| ETIM 9                        | EC000456                                                                                                       |
| ECLASS 8.0                    | 27189217                                                                                                       |
|                               |                                                                                                                |

### Tender text

482.6 mm (19") blanking panel, 1 U

482.6 mm (19") blanking panel, 1 U

Used as an extension cover or for fitting separately.

Installation height: 44 mm, 1 U

Version: Sheet steel Paint finish: RAL 7035