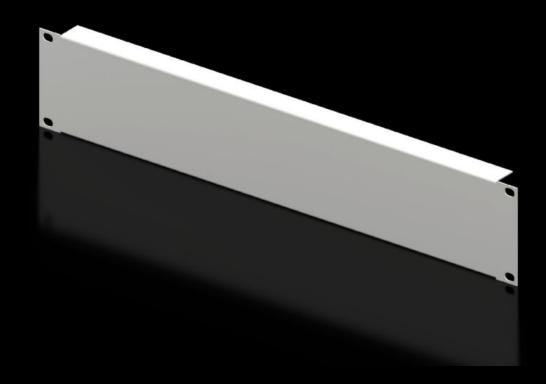

# DK 7152.035 - Blanking panel, 482.6 mm (19")

As an extension cover or for population as required.

#### **Features**

| Model No.                     | DK 7152.035                                                                                                    |
|-------------------------------|----------------------------------------------------------------------------------------------------------------|
| Product description           | As an extension cover or for population as required.                                                           |
| Material                      | Sheet steel                                                                                                    |
| Colour                        | RAL 7035                                                                                                       |
| Build-up height               | 88 mm                                                                                                          |
| Dimensions                    | Width: 482.6 mm                                                                                                |
| Units                         | 2 U                                                                                                            |
| Packs of                      | 2 pc(s).                                                                                                       |
| Net weight                    | 1.224                                                                                                          |
| Gross weight                  | 1.312                                                                                                          |
| PCF per pack (cradle-to-gate) | 5 kg CO2 eq (Cat B)                                                                                            |
| Note on PCF category          | Category B: PCF value (cradle-to-gate) based on the product weight, approximately calculated and self-declared |
| Customs tariff number         | 94039910                                                                                                       |
| EAN                           | 4028177165755                                                                                                  |
| ETIM 9                        | EC000456                                                                                                       |
| ECLASS 8.0                    | 27189217                                                                                                       |
|                               |                                                                                                                |

### Tender text

482.6 mm (19") blanking panel, 2 U

482.6 mm (19") blanking panel, 2 U

Used as an extension cover or for fitting separately.

Installation height: 88 mm, 2 U

Version: Sheet steel Paint finish: RAL 7035