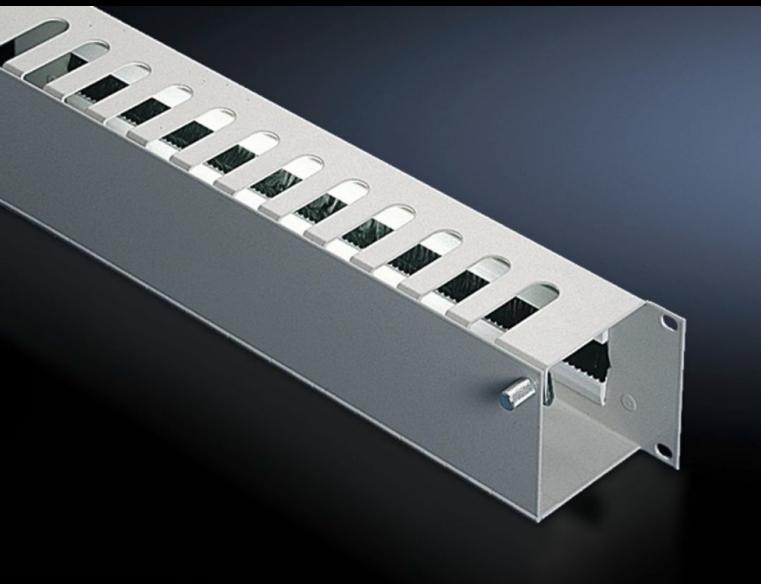

## DK 7158.035 - Cable management panel with front flap

Cable routing chamber with cut-outs from above, equipped with a flap and quick-release fasteners at the front for optimum access, insertion from the rear via a cut-out with brush strips.

#### **Features**

| Model No.             | DK 7158.035                                                                                                                                                                                                                                                                                               |
|-----------------------|-----------------------------------------------------------------------------------------------------------------------------------------------------------------------------------------------------------------------------------------------------------------------------------------------------------|
| Product description   | The cable routing chamber has cut-outs from above, into which the patch cables can be inserted. The cable management panel is equipped with a flap and quick-release fasteners at the front, for optimum access to the cables. From the rear, the cables can be inserted via a cut-out with brush strips. |
| Material              | Sheet steel                                                                                                                                                                                                                                                                                               |
| Surface finish        | Spray-finished                                                                                                                                                                                                                                                                                            |
| Colour                | RAL 7035                                                                                                                                                                                                                                                                                                  |
| Depth of bars         | 55 mm                                                                                                                                                                                                                                                                                                     |
| Dimensions            | Width: 482.6 mm                                                                                                                                                                                                                                                                                           |
| Units                 | 2 U                                                                                                                                                                                                                                                                                                       |
| Packs of              | 1 pc(s).                                                                                                                                                                                                                                                                                                  |
| Net weight            | 1.684                                                                                                                                                                                                                                                                                                     |
| Gross weight          | 1.746                                                                                                                                                                                                                                                                                                     |
| Customs tariff number | 94039910                                                                                                                                                                                                                                                                                                  |
| EAN                   | 4028177166684                                                                                                                                                                                                                                                                                             |
| ETIM 9                | EC000322                                                                                                                                                                                                                                                                                                  |
| ECLASS 8.0            | 27400604                                                                                                                                                                                                                                                                                                  |

### Tender text

Cable management panel, 482.6 mm (19"), 2 U

482.6 mm (19") cable management panel, 2 U, with cable routing chamber for horizontal patch cable management. There are cutouts in the upper section of the cable management panel and there is also a cutout fitted with a brush strip in the rear section of the cable management panel. A flap with quick-release fasteners enables the patch cable to be accessed from the front.