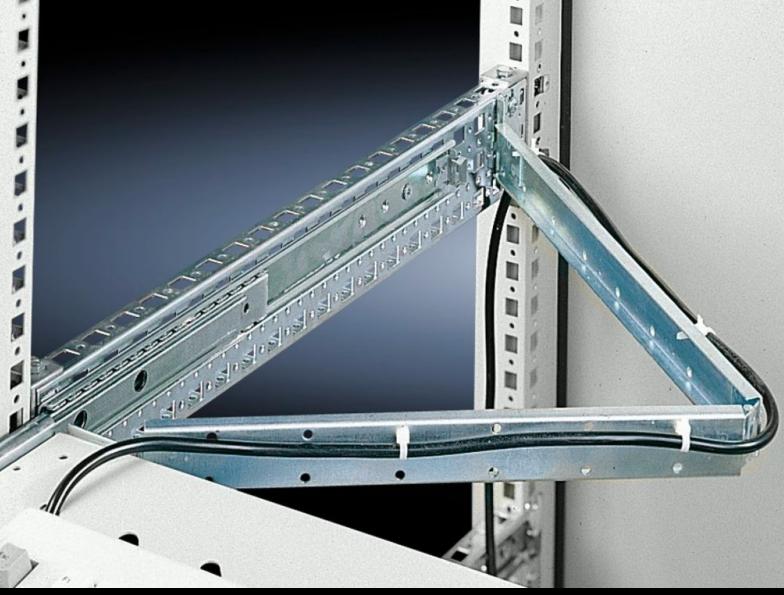

## DK 7163.500 - Cable support hinged, with clamp

For secure routing of connection cables from the component shelf to the clamping point, the attachment may be released on both sides thanks to clamps.

#### **Features**

| Model No.             | DK 7163.500                                                                                                                                                                                           |
|-----------------------|-------------------------------------------------------------------------------------------------------------------------------------------------------------------------------------------------------|
| Product description   | For secure routing of connection cables from the component shelves with telescopic pull-out to the clamping point. The attachment may be released on both sides thanks to the quick-release fastener. |
| Material              | Sheet steel                                                                                                                                                                                           |
| Surface finish        | Zinc-plated                                                                                                                                                                                           |
| Supply includes       | Assembly parts                                                                                                                                                                                        |
| Note                  | Max. depth of component shelves = Enclosure depth - 100 mm.                                                                                                                                           |
| To fit                | Depth: ≤ 600 mm                                                                                                                                                                                       |
| Packs of              | 1 pc(s).                                                                                                                                                                                              |
| Net weight            | 0.52                                                                                                                                                                                                  |
| Gross weight          | 0.586                                                                                                                                                                                                 |
| Customs tariff number | 73269098                                                                                                                                                                                              |
| EAN                   | 4028177238084                                                                                                                                                                                         |
| ETIM 9                | EC000322                                                                                                                                                                                              |
| ECLASS 8.0            | 27400604                                                                                                                                                                                              |
|                       |                                                                                                                                                                                                       |