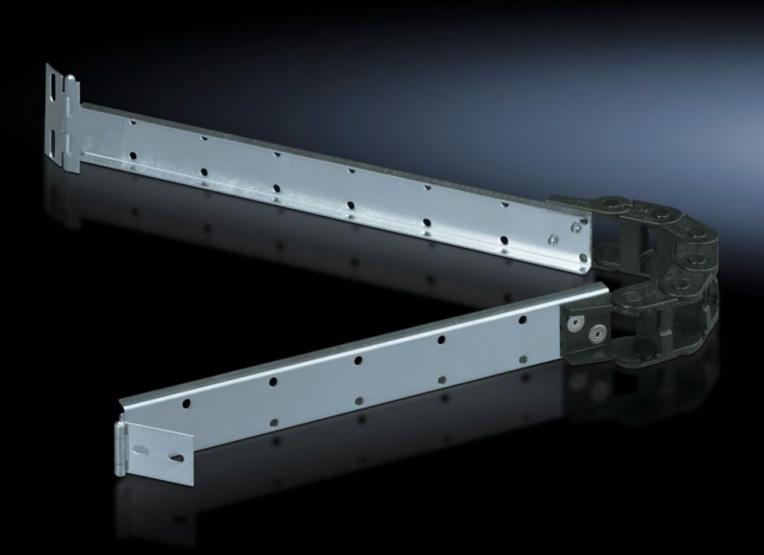

# DK 7163.565 - Cable support hinged, with anti-kink device and clamp

Kink-free cable routing in the central part via mobile chain links, the attachment may be released on both sides, thanks to clamps.

#### **Features**

| Model No.                     | DK 7163.565                                                                                                                                                                                                                         |
|-------------------------------|-------------------------------------------------------------------------------------------------------------------------------------------------------------------------------------------------------------------------------------|
| Product description           | For secure routing of connection cables from the component shelf<br>to the clamping point. Kink-free cable routing in the central part via<br>mobile chain links. The attachment may be released on both sides<br>thanks to clamps. |
| Material                      | Sheet steel, zinc-plated<br>Centre part: Plastic                                                                                                                                                                                    |
| Supply includes               | Assembly parts                                                                                                                                                                                                                      |
| Note                          | Max. depth of component shelves = Enclosure depth - 200 mm.                                                                                                                                                                         |
| To fit                        | Depth: > 600 mm                                                                                                                                                                                                                     |
| Packs of                      | 1 pc(s).                                                                                                                                                                                                                            |
| Net weight                    | 0.7                                                                                                                                                                                                                                 |
| Gross weight                  | 0.78                                                                                                                                                                                                                                |
| PCF per pack (cradle-to-gate) | 2.8 kg CO2 eq (Cat B)                                                                                                                                                                                                               |
| Note on PCF category          | Category B: PCF value (cradle-to-gate) based on the product weight approximately calculated and self-declared                                                                                                                       |
| Customs tariff number         | 73269098                                                                                                                                                                                                                            |
|                               |                                                                                                                                                                                                                                     |