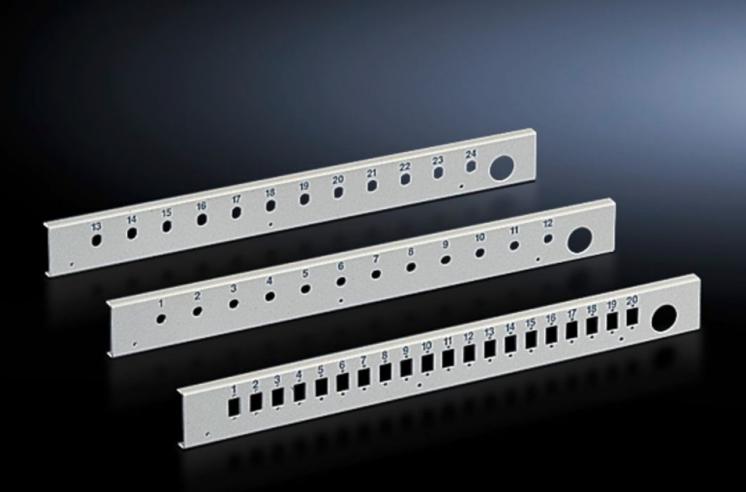

# DK 7169.535 - Patch panel for fibre-optic splicing box, lockable

There are 5 different fibre-optic panels available for various coupling types. The number of locations per panel varies depending on the chosen variant and basic size of the panel.

#### **Features**

| Model No.                | DK 7169.535                                                                                                                                          |
|--------------------------|------------------------------------------------------------------------------------------------------------------------------------------------------|
| Product description      | For splicing boxes, there is a choice of multiple panels with corresponding cut-outs for the installation of single or duplex fibre optic couplings. |
| Material                 | Sheet steel                                                                                                                                          |
| Colour                   | RAL 7035                                                                                                                                             |
| Number of locations      | 12                                                                                                                                                   |
| for fibre-optic coupling | SC duplex<br>LC quad                                                                                                                                 |
| Units                    | 1 U                                                                                                                                                  |
| Packs of                 | 1 pc(s).                                                                                                                                             |
| Net weight               | 0.252                                                                                                                                                |
| Gross weight             | 0.297                                                                                                                                                |
| Customs tariff number    | 94039910                                                                                                                                             |
| EAN                      | 4028177166752                                                                                                                                        |
| ETIM 9                   | EC001129                                                                                                                                             |
| ECLASS 8.0               | 19170113                                                                                                                                             |

### Tender text

DK patch panel for fibre-optic splicing box, 1 U

DK patch panel for fibre-optic splicing box, 1 U For installing 12 SC-duplex couplings including fixtures for holding the cable clamping devices.