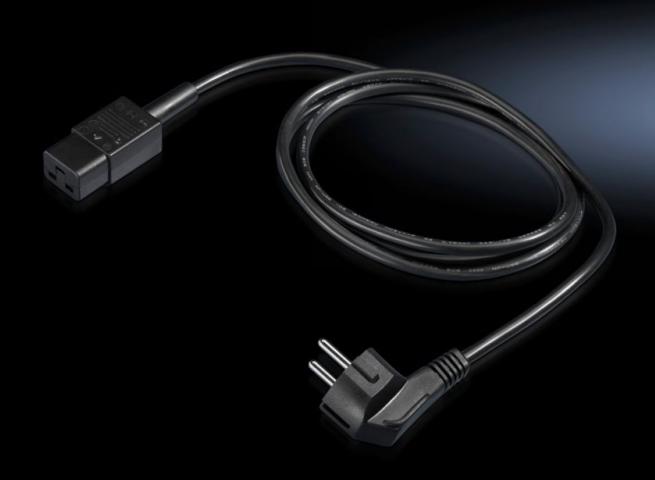

### DK 7200.216 - Connection cable for PSM/PDU

Connection and extension cable with various connector/jack types (earthing-pin/C19/C20).

#### **Features**

| Model No.             | DK 7200.216                                                                                                |
|-----------------------|------------------------------------------------------------------------------------------------------------|
| Design                | Connection cable                                                                                           |
| Product description   | Connection and extension cable with various connector/jack types (earthing-pin/C19/C20). PVC line, 3-pole. |
| Connector (type)      | D, earthing-pin (type F, CEE 7/4)                                                                          |
| Rated current (max.)  | 16 A                                                                                                       |
| Dimensions            | Length: 1.8 m                                                                                              |
| Sockets               | IEC 320 socket C19                                                                                         |
| Packs of              | 1 pc(s).                                                                                                   |
| Net weight            | 0.29                                                                                                       |
| Gross weight          | 0.334                                                                                                      |
| Customs tariff number | 85444290                                                                                                   |
| EAN                   | 4028177519237                                                                                              |
| ETIM 9                | EC001576                                                                                                   |
| ECLASS 8.0            | 27060402                                                                                                   |

#### Tender text

C19/D version connection cable: 230 V

With earthing pin and C19 plug 3-pin with IEC cable connector With CEE22 contact protection as per IEC 320.

Cable length: 1.8 m

© Rittal 2025 2