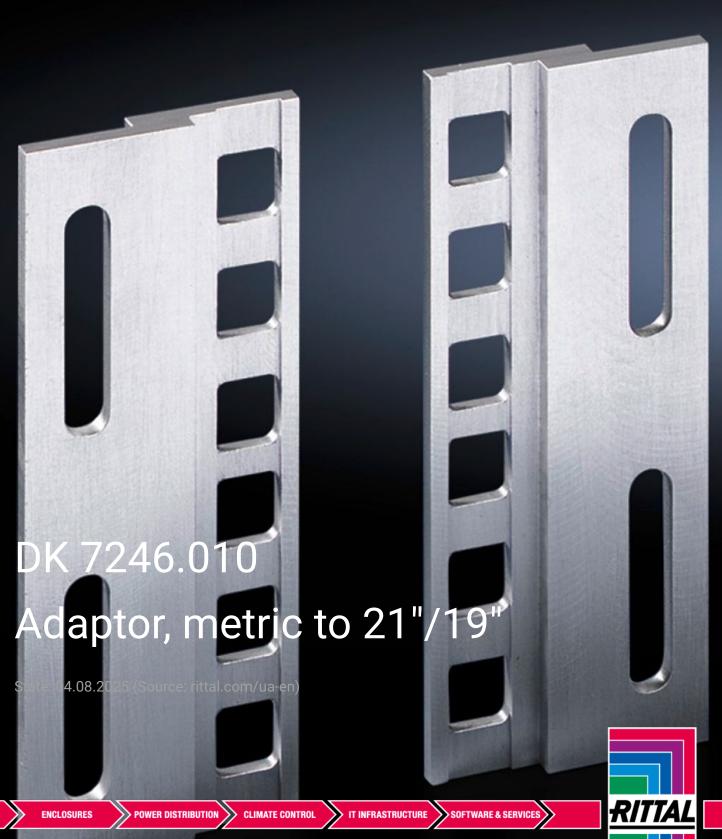

# DK 7246.010 - Adaptor, metric to 21"/19"

For fastening of 482.6 mm (19 $\H$ ) assemblies to metric (535 mm) mounting angles or configuration of combined systems.

### **Features**

| Model No.             | DK 7246.010                                                                                                                             |
|-----------------------|-----------------------------------------------------------------------------------------------------------------------------------------|
| Product description   | With this adaptor, 482.6 mm (19") assemblies may be fastened to metric (535 mm) mounting angles, or combined systems may be configured. |
| Material              | Extruded aluminium section                                                                                                              |
| Dimensions            | Height: 2 SU                                                                                                                            |
| Units                 | 1 U                                                                                                                                     |
| Packs of              | 2 pc(s).                                                                                                                                |
| Net weight            | 0.02                                                                                                                                    |
| Gross weight          | 0.02                                                                                                                                    |
| Customs tariff number | 76169990                                                                                                                                |
| EAN                   | 4028177401884                                                                                                                           |
| ETIM 9                | EC002625                                                                                                                                |
| ETIM 8                | EC002625                                                                                                                                |
|                       |                                                                                                                                         |