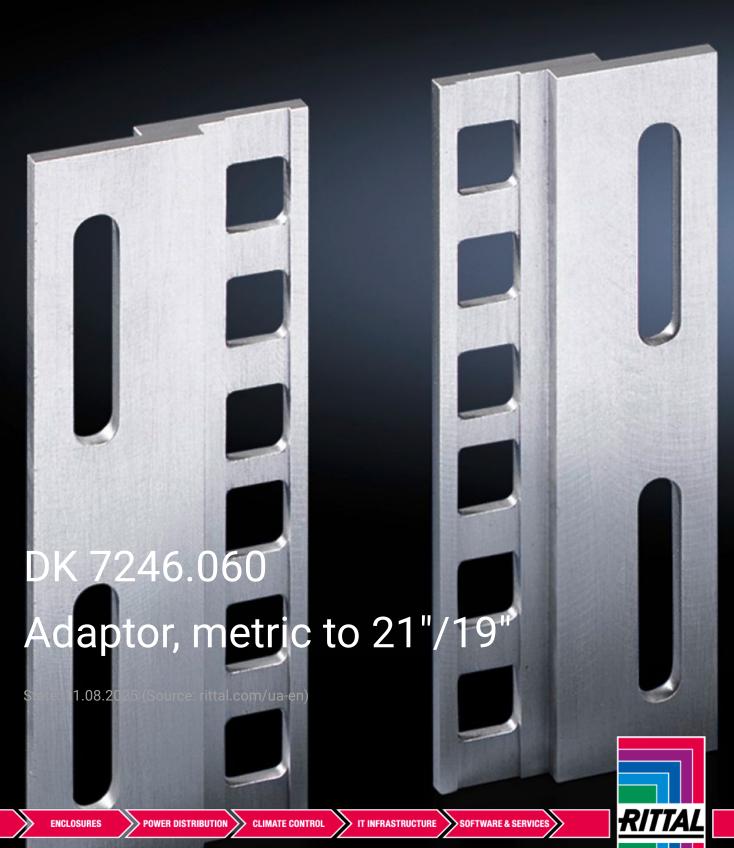

## DK 7246.060 - Adaptor, metric to 21"/19"

For fastening of 482.6 mm (19 $\H$ ) assemblies to metric (535 mm) mounting angles or configuration of combined systems.

## **Features**

| Model No.             | DK 7246.060                                                                                                                             |
|-----------------------|-----------------------------------------------------------------------------------------------------------------------------------------|
| Product description   | With this adaptor, 482.6 mm (19") assemblies may be fastened to metric (535 mm) mounting angles, or combined systems may be configured. |
| Material              | Extruded aluminium section                                                                                                              |
| Dimensions            | Height: 11 SU                                                                                                                           |
| Units                 | 6 U                                                                                                                                     |
| Packs of              | 2 pc(s).                                                                                                                                |
| Net weight            | 0.182                                                                                                                                   |
| Gross weight          | 0.185                                                                                                                                   |
| Customs tariff number | 76169990                                                                                                                                |
| EAN                   | 4028177187191                                                                                                                           |
| ETIM 9                | EC002625                                                                                                                                |
| ETIM 8                | EC002625                                                                                                                                |
|                       |                                                                                                                                         |