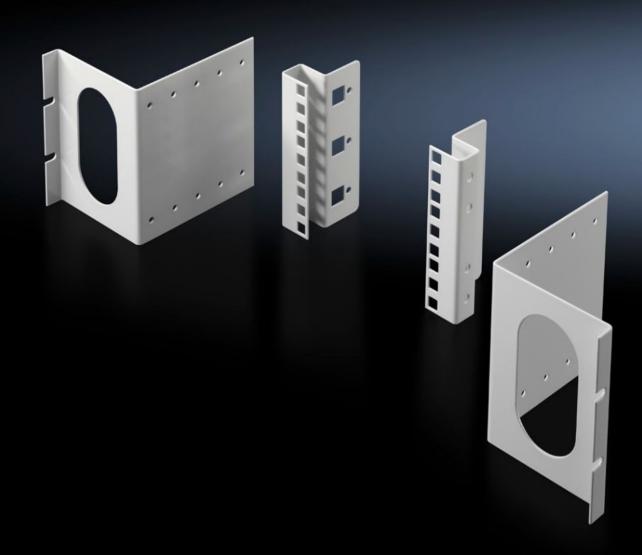

# DK 7246.100 - Adaptor kit, 3 U for enclosure width 800 mm

For fastening individual 482.6 mm (19") components, or as an additional mounting facility at the rear of the enclosure.

#### **Features**

| Model No.                     | DK 7246.100                                                                                                                                                                                                                                                                                                                                                                                                                       |
|-------------------------------|-----------------------------------------------------------------------------------------------------------------------------------------------------------------------------------------------------------------------------------------------------------------------------------------------------------------------------------------------------------------------------------------------------------------------------------|
| Design                        | Installation position, centre                                                                                                                                                                                                                                                                                                                                                                                                     |
| Product description           | For fastening individual 482.6 mm (19") components, or as an additional mounting facility at the rear of the enclosure. The mounting level in the adaptor angle can be adjusted in 25 mm increments by up to 100 mm in the depth, leaving sufficient space for baying where patch panels or splicing boxes are used. Attachment is on the inner mounting level of the frame section or a suitable chassis in the enclosure depth. |
| Material                      | Sheet steel                                                                                                                                                                                                                                                                                                                                                                                                                       |
| Colour                        | RAL 7035                                                                                                                                                                                                                                                                                                                                                                                                                          |
| Units                         | 3 U                                                                                                                                                                                                                                                                                                                                                                                                                               |
| Installation dimensions       | Installation depth for components: 482.6 mm Installation width for components: 19"                                                                                                                                                                                                                                                                                                                                                |
| Packs of                      | 2 pc(s).                                                                                                                                                                                                                                                                                                                                                                                                                          |
| Net weight                    | 1.14                                                                                                                                                                                                                                                                                                                                                                                                                              |
| Gross weight                  | 1.304                                                                                                                                                                                                                                                                                                                                                                                                                             |
| PCF per pack (cradle-to-gate) | 5 kg CO2 eq (Cat B)                                                                                                                                                                                                                                                                                                                                                                                                               |