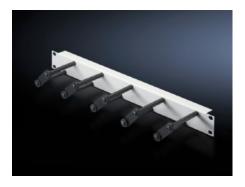

# DK 7257.050 - Cable management panel with cable routing bars for horizontal cable management

For horizontal management of the patch cables with cable routing bars, allows user-friendly modification and extension of the cabling by opening the individual cable routing bars.

### **Features**

| Model No.             | DK 7257.050                                                                                                                                                                        |
|-----------------------|------------------------------------------------------------------------------------------------------------------------------------------------------------------------------------|
| Product description   | For horizontal management of the patch cables with 5 cable routing bars. Opening the individual cable routing bars allows user-friendly modification and extension of the cabling. |
| Material              | Panel: Sheet steel, spray finished<br>Cable routing bars: Plastic                                                                                                                  |
| Colour                | Panel: RAL 7035<br>Cable routing bars: RAL 9005                                                                                                                                    |
| Depth of bars         | 100 mm                                                                                                                                                                             |
| Number bars per U     | 5                                                                                                                                                                                  |
| Dimensions            | Width: 482.6 mm                                                                                                                                                                    |
| Units                 | 1 U                                                                                                                                                                                |
| Packs of              | 1 pc(s).                                                                                                                                                                           |
| Net weight            | 0.6                                                                                                                                                                                |
| Gross weight          | 0.629                                                                                                                                                                              |
| Customs tariff number | 73182900                                                                                                                                                                           |
| EAN                   | 4028177624702                                                                                                                                                                      |
|                       |                                                                                                                                                                                    |