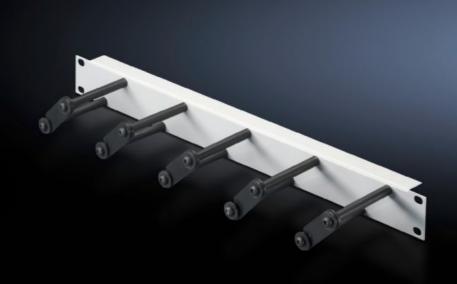

# DK 7257.050 - Cable management panel with cable routing bars for horizontal cable management

For horizontal management of the patch cables with cable routing bars, allows user-friendly modification and extension of the cabling by opening the individual cable routing bars.

### **Features**

| Model No.             | DK 7257.050                                                                                                                                                                        |
|-----------------------|------------------------------------------------------------------------------------------------------------------------------------------------------------------------------------|
| Product description   | For horizontal management of the patch cables with 5 cable routing bars. Opening the individual cable routing bars allows user-friendly modification and extension of the cabling. |
| Material              | Panel: Sheet steel, spray finished<br>Cable routing bars: Plastic                                                                                                                  |
| Colour                | Panel: RAL 7035<br>Cable routing bars: RAL 9005                                                                                                                                    |
| Depth of bars         | 100 mm                                                                                                                                                                             |
| Number bars per U     | 5                                                                                                                                                                                  |
| Dimensions            | Width: 482.6 mm                                                                                                                                                                    |
| Units                 | 1 U                                                                                                                                                                                |
| Packs of              | 1 pc(s).                                                                                                                                                                           |
| Net weight            | 0.6                                                                                                                                                                                |
| Gross weight          | 0.629                                                                                                                                                                              |
| Customs tariff number | 73182900                                                                                                                                                                           |
| EAN                   | 4028177624702                                                                                                                                                                      |
|                       |                                                                                                                                                                                    |