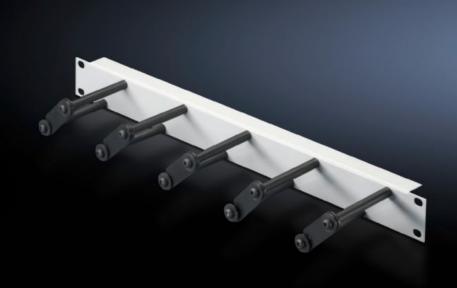

## DK 7257.150 - Cable management panel with cable routing bars for horizontal cable management

For horizontal management of the patch cables with cable routing bars, allows user-friendly modification and extension of the cabling by opening the individual cable routing bars.

### **Features**

| Model No.             | DK 7257.150                                                                                                                                                                        |
|-----------------------|------------------------------------------------------------------------------------------------------------------------------------------------------------------------------------|
| Product description   | For horizontal management of the patch cables with 5 cable routing bars. Opening the individual cable routing bars allows user-friendly modification and extension of the cabling. |
| Material              | Panel: Sheet steel, spray finished<br>Cable routing bars: Plastic                                                                                                                  |
| Colour                | Panel: RAL 7035                                                                                                                                                                    |
| Depth of bars         | 100 mm                                                                                                                                                                             |
| Number bars per U     | 4                                                                                                                                                                                  |
| Dimensions            | Width: 482.6 mm                                                                                                                                                                    |
| Units                 | 2 U                                                                                                                                                                                |
| Packs of              | 1 pc(s).                                                                                                                                                                           |
| Net weight            | 0.999                                                                                                                                                                              |
| Gross weight          | 1                                                                                                                                                                                  |
| Customs tariff number | 94039910                                                                                                                                                                           |
| EAN                   | 4028177618718                                                                                                                                                                      |
| ETIM 9                | EC002624                                                                                                                                                                           |