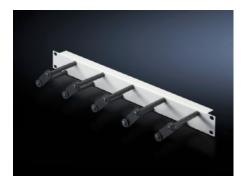

## DK 7257.150 - Cable management panel with cable routing bars for horizontal cable management

For horizontal management of the patch cables with cable routing bars, allows user-friendly modification and extension of the cabling by opening the individual cable routing bars.

### **Features**

| Model No.             | DK 7257.150                                                                                                                                                                        |
|-----------------------|------------------------------------------------------------------------------------------------------------------------------------------------------------------------------------|
| Product description   | For horizontal management of the patch cables with 5 cable routing bars. Opening the individual cable routing bars allows user-friendly modification and extension of the cabling. |
| Material              | Panel: Sheet steel, spray finished<br>Cable routing bars: Plastic                                                                                                                  |
| Colour                | Panel: RAL 7035                                                                                                                                                                    |
| Depth of bars         | 100 mm                                                                                                                                                                             |
| Number bars per U     | 4                                                                                                                                                                                  |
| Dimensions            | Width: 482.6 mm                                                                                                                                                                    |
| Units                 | 2 U                                                                                                                                                                                |
| Packs of              | 1 pc(s).                                                                                                                                                                           |
| Net weight            | 0.999                                                                                                                                                                              |
| Gross weight          | 1                                                                                                                                                                                  |
| Customs tariff number | 94039910                                                                                                                                                                           |
| EAN                   | 4028177618718                                                                                                                                                                      |
| ETIM 9                | EC002624                                                                                                                                                                           |