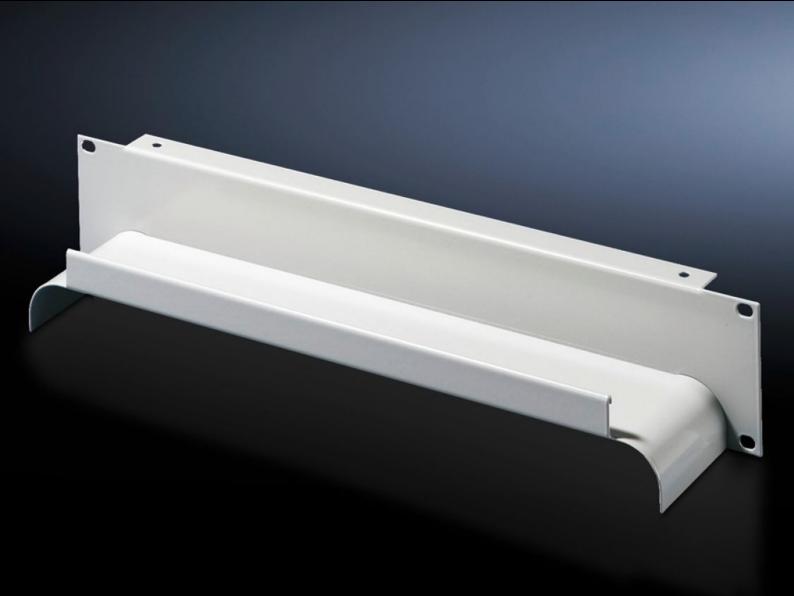

## DK 7269.235 - Cable tray, 2 U

To accommodate fibre-optic and copper cables, fibres from the patch panels are placed into the tray via openings and may be distributed at the sides.

### **Features**

| Model No.             | DK 7269.235                                                                                                                                                                                            |
|-----------------------|--------------------------------------------------------------------------------------------------------------------------------------------------------------------------------------------------------|
| Product description   | For side routing and distribution of fibre-optic and copper cables. In this way, cables inserted into the roof area may be routed at the side of the mounting angles in the upper section of the rack. |
| Material              | Sheet steel                                                                                                                                                                                            |
| Colour                | RAL 7035                                                                                                                                                                                               |
| Dimensions            | Depth: 85 mm                                                                                                                                                                                           |
| Units                 | 2 U                                                                                                                                                                                                    |
| Packs of              | 1 pc(s).                                                                                                                                                                                               |
| Net weight            | 0.96                                                                                                                                                                                                   |
| Gross weight          | 1.16                                                                                                                                                                                                   |
| Customs tariff number | 94039910                                                                                                                                                                                               |
| EAN                   | 4028177221666                                                                                                                                                                                          |
| ETIM 9                | EC000322                                                                                                                                                                                               |
| ECLASS 8.0            | 27400604                                                                                                                                                                                               |