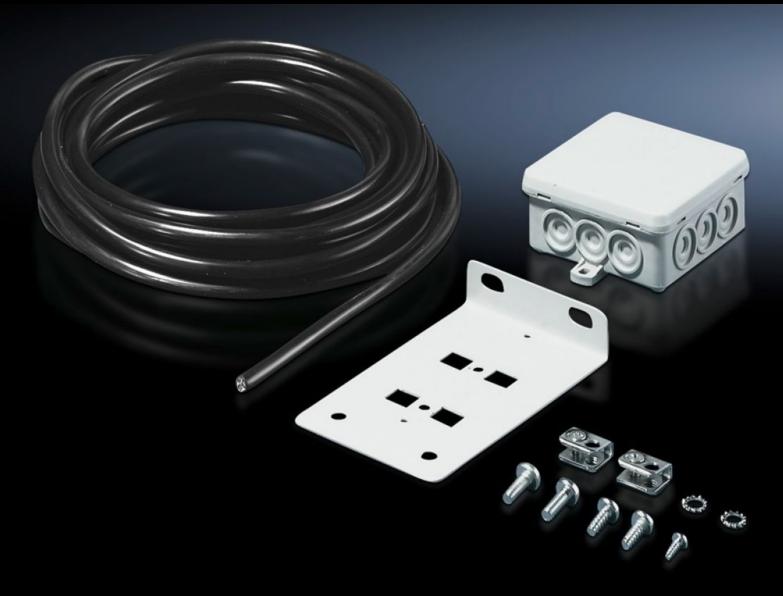

## DK 7280.035 - Junction box with multi-functional bracket

The junction box for attachment to the TS 8 frame section or to rail systems serves as a transfer point for the power supply to all equipment such as fan-and-filter units, system lights and socket strips.

## **Features**

| Model No.                     | DK 7280.035                                                                                                                                                                                                                                                                                                                                                                                              |
|-------------------------------|----------------------------------------------------------------------------------------------------------------------------------------------------------------------------------------------------------------------------------------------------------------------------------------------------------------------------------------------------------------------------------------------------------|
| Product description           | The angle bracket can be installed in all network enclosures in a system-compatible design. The junction box serves as a transfer point for the power supply to all equipment (fans, lights and socket strips). As well as being used as a junction box or interchange point, the bracket may also accommodate the thermostat (SK 3110.000) or the hygrostat (SK 3118.000) thanks to its integral holes. |
| Material                      | Sheet steel                                                                                                                                                                                                                                                                                                                                                                                              |
| Colour                        | RAL 7035                                                                                                                                                                                                                                                                                                                                                                                                 |
| Supply includes               | 1 bracket<br>1 junction box<br>6 m connection cable 3 x 1.5 mm² (flexible)                                                                                                                                                                                                                                                                                                                               |
| Packs of                      | 1 pc(s).                                                                                                                                                                                                                                                                                                                                                                                                 |
| Net weight                    | 0.8                                                                                                                                                                                                                                                                                                                                                                                                      |
| Gross weight                  | 0.887                                                                                                                                                                                                                                                                                                                                                                                                    |
| PCF per pack (cradle-to-gate) | 3.4 kg CO2 eq (Cat B)                                                                                                                                                                                                                                                                                                                                                                                    |
| Note on PCF category          | Category B: PCF value (cradle-to-gate) based on the product weight, approximately calculated and self-declared                                                                                                                                                                                                                                                                                           |
| Customs tariff number         | 85444290                                                                                                                                                                                                                                                                                                                                                                                                 |
| EAN                           | 4028177167223                                                                                                                                                                                                                                                                                                                                                                                            |
| ETIM 9                        | EC002600                                                                                                                                                                                                                                                                                                                                                                                                 |
| ECLASS 8.0                    | 27144401                                                                                                                                                                                                                                                                                                                                                                                                 |