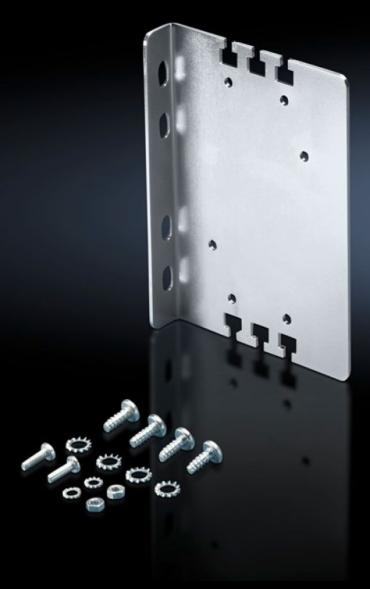

# DK 7280.100 - Service socket for enclosure frame attachment

Service socket to enclosure frame attachment/16 A. Integration of a service socket within a separate supply circuit, independently of the IT network and UPS.

#### **Features**

| Model No.                     | DK 7280.100                                                                                                                                                                               |
|-------------------------------|-------------------------------------------------------------------------------------------------------------------------------------------------------------------------------------------|
| Product description           | Integration of a service socket within a separate supply circuit, independently of the IT network and UPS. Simple installation via an angle bracket for attaching to the enclosure frame. |
| Material                      | Angle bracket: Sheet steel<br>Socket: Plastic                                                                                                                                             |
| Surface finish                | Angle bracket: Zinc-plated                                                                                                                                                                |
| Supply includes               | Angle bracket Damp-proof socket (IP 44) Assembly parts                                                                                                                                    |
| Rated voltage                 | 230 V                                                                                                                                                                                     |
| Rated current (max.)          | 16 A                                                                                                                                                                                      |
| Sockets                       | D, earthing-pin (type F, CEE 7/3)                                                                                                                                                         |
| Packs of                      | 1 pc(s).                                                                                                                                                                                  |
| Net weight                    | 0.44                                                                                                                                                                                      |
| Gross weight                  | 0.472                                                                                                                                                                                     |
| PCF per pack (cradle-to-gate) | 1.8 kg CO2 eq (Cat B)                                                                                                                                                                     |