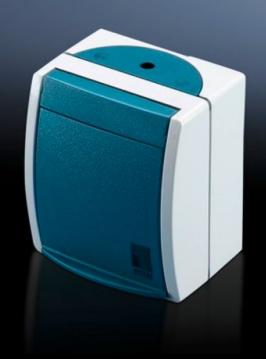

# DK 7280.100 - Service socket for enclosure frame attachment

Service socket to enclosure frame attachment/16 A. Integration of a service socket within a separate supply circuit, independently of the IT network and UPS.

#### **Features**

| Model No.                     | DK 7280.100                                                                                                                                                                               |
|-------------------------------|-------------------------------------------------------------------------------------------------------------------------------------------------------------------------------------------|
| Product description           | Integration of a service socket within a separate supply circuit, independently of the IT network and UPS. Simple installation via an angle bracket for attaching to the enclosure frame. |
| Material                      | Angle bracket: Sheet steel<br>Socket: Plastic                                                                                                                                             |
| Surface finish                | Angle bracket: Zinc-plated                                                                                                                                                                |
| Supply includes               | Angle bracket Damp-proof socket (IP 44) Assembly parts                                                                                                                                    |
| Rated voltage                 | 230 V                                                                                                                                                                                     |
| Rated current (max.)          | 16 A                                                                                                                                                                                      |
| Sockets                       | D, earthing-pin (type F, CEE 7/3)                                                                                                                                                         |
| Packs of                      | 1 pc(s).                                                                                                                                                                                  |
| Net weight                    | 0.44                                                                                                                                                                                      |
| Gross weight                  | 0.472                                                                                                                                                                                     |
| PCF per pack (cradle-to-gate) | 1.8 kg CO2 eq (Cat B)                                                                                                                                                                     |